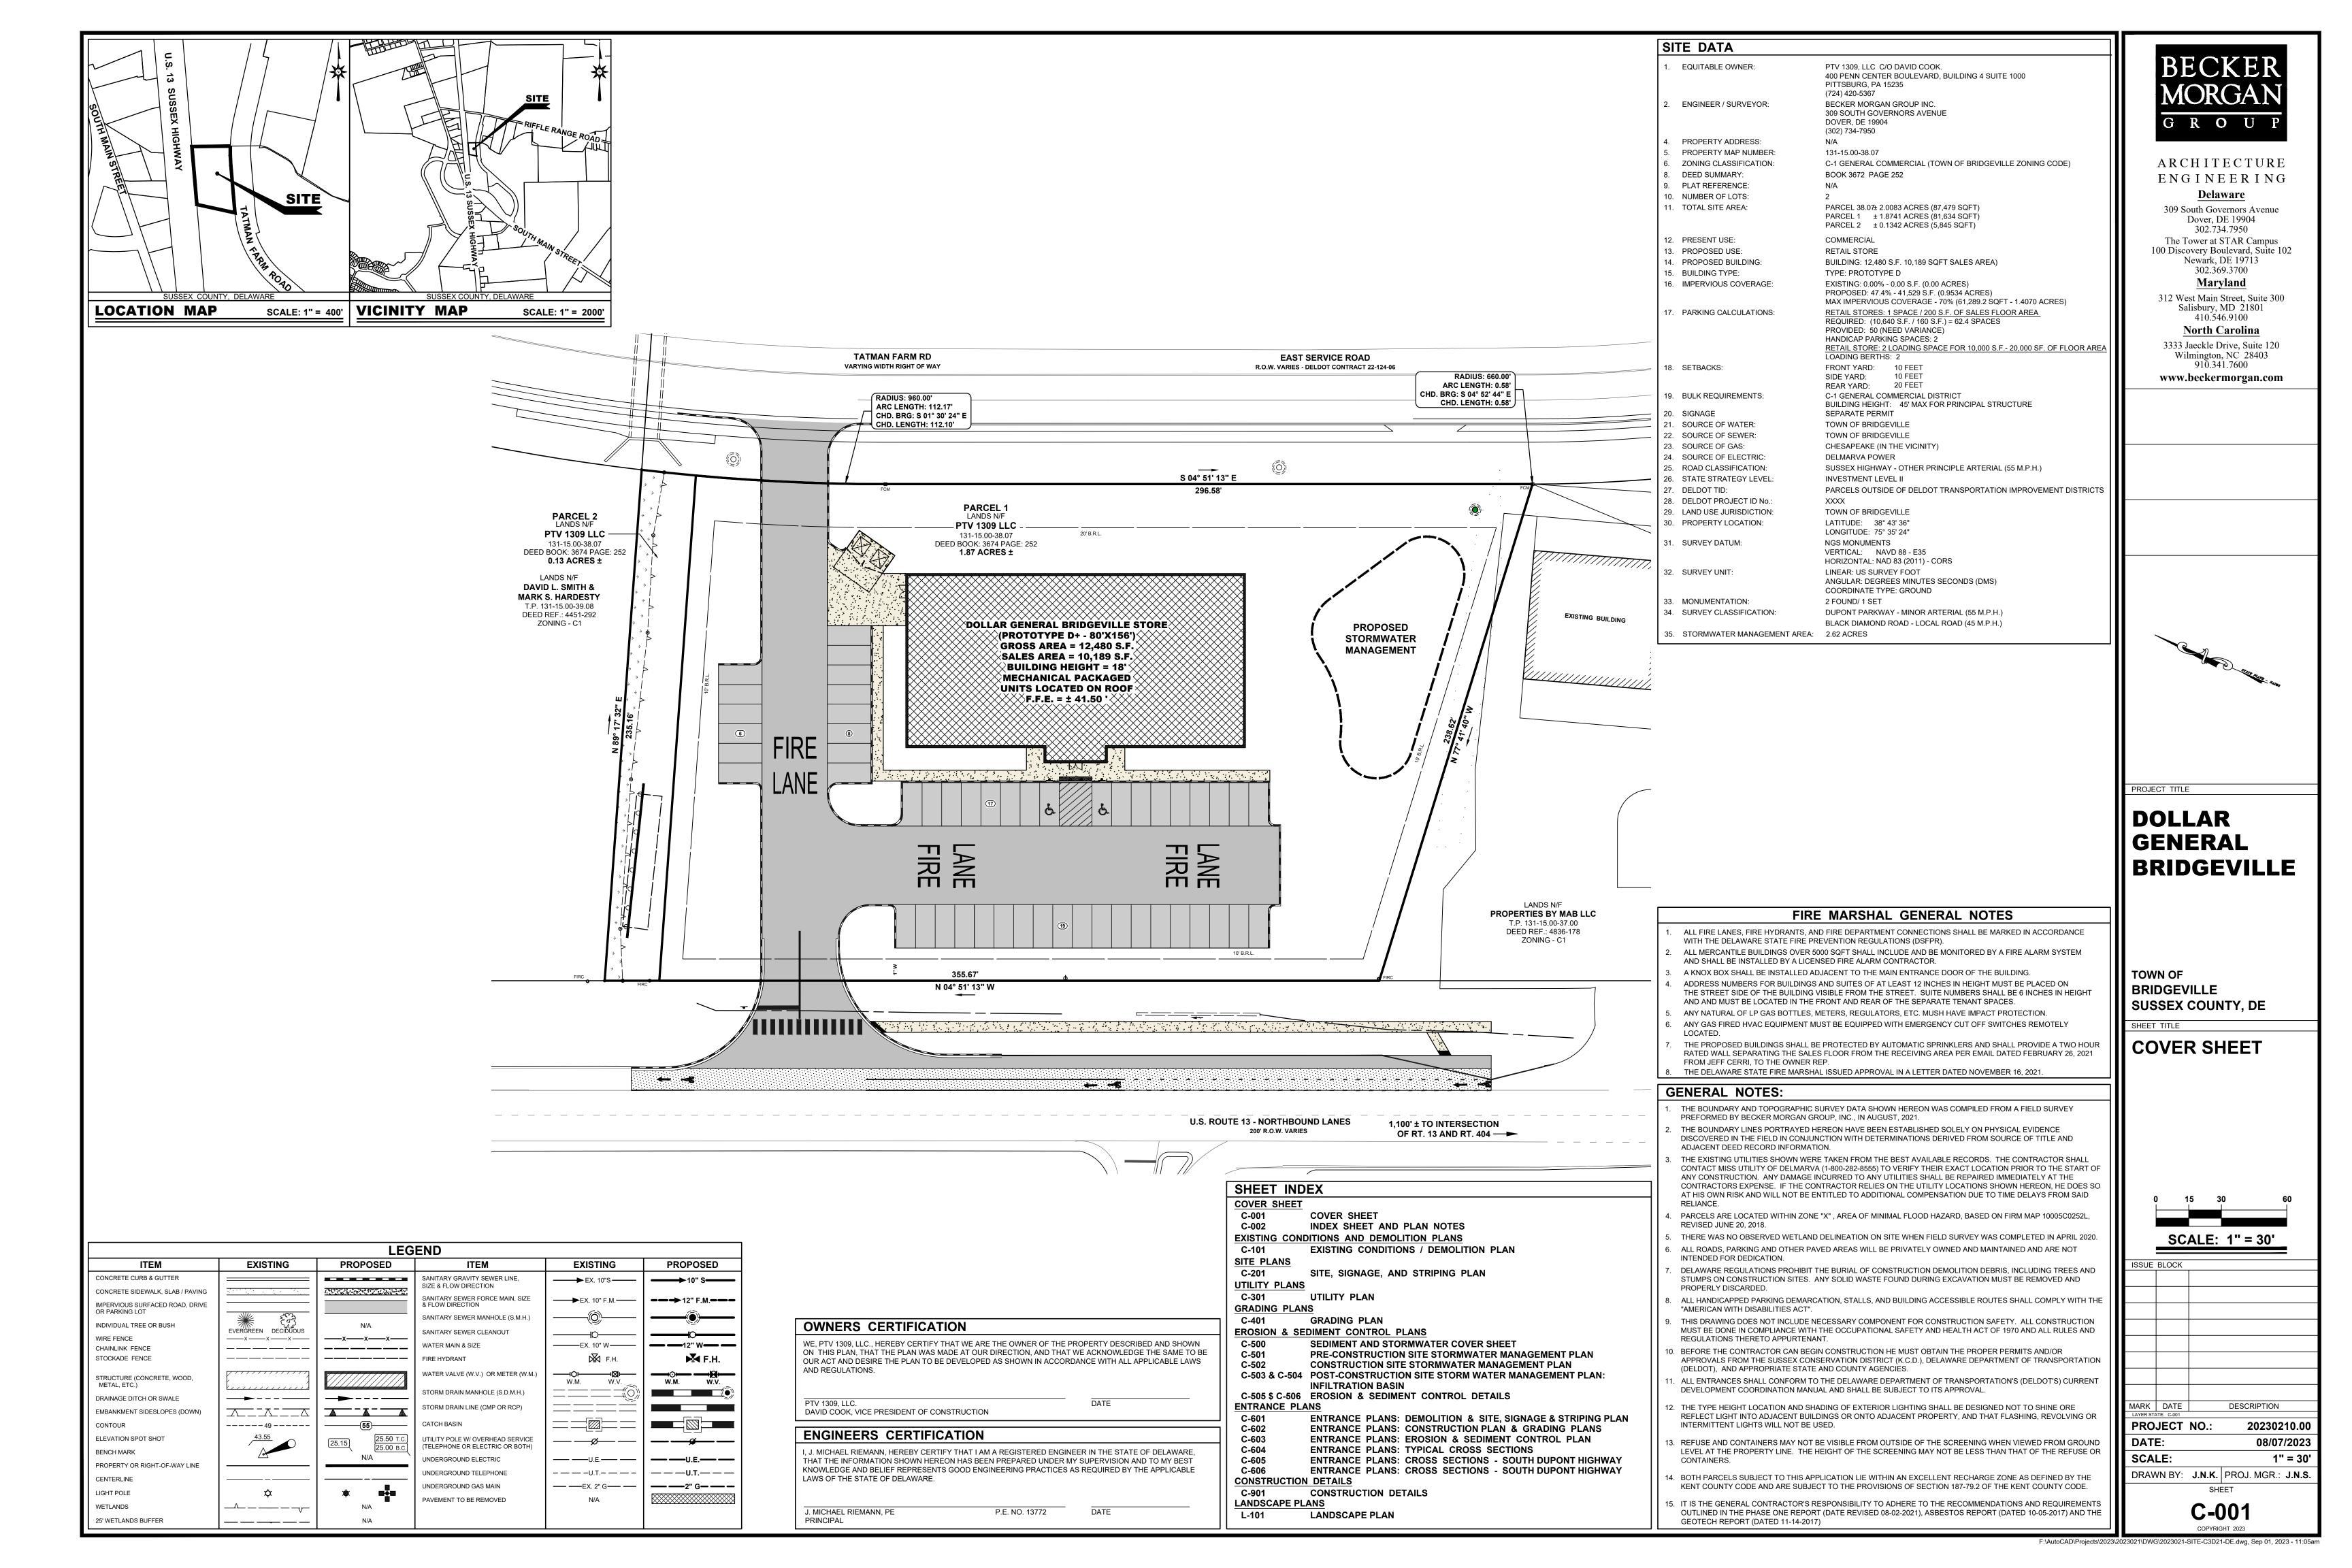

**DOLLAR GENERAL BRIDGEVILLE - N. SUSSEX HIGHWAY SIGHT TRIANGLE** 

ROAD TRAFFIC DATA: TRAFFIC GENERATION DIAGRAM ADT (A.M. PEAK HOUR) [P.M. PEAK HOUR] -00006A-F (TATMAN FARM ROAD) - SPEED LIMIT = 30 MPH FUNCTIONAL CLASSIFICATION - LOCAL ROAD TATMAN FARM ROAD AADT = 1,232 Trips (from 2022 Deldot Traffic Summary) (S-00006A-F) 10 YEAR PROJECTED AADT: 1.16 x 1,232 = 1,429 TRIPS T.P.G. = 7 K FACTOR - 14.2 1,429 (ROADWAY ADT) D FACTOR - 58 9 TRUCK % - 1.7 SITE TRIPS GENERATED: SOURCE: ITE TRIP GENERATION MANUAL (11TH EDITION) TE: 814 VARIETY STORE (12.480 SQFT BUILDING) ENTRANCE 2 - FULL MOVEMENT - DESIGN VEHICLE - WB-67 DIRECTIONAL SPLIT: 80% / 20% OTAL SITE ADT = 794 TRIPS (PER ite MANUAL) (397 ENT / 397 EXT) 70/30 ADT ENTRANCE DISTRIBUTION ENTRANCE 2 ADT = 238 TRIPS (30% OF 794 TRIPS) (119 ENT. / 119 EXT) TOTAL AM PEAK HOUR = 38 TRÌPS (21 ENT / 17 EXT) TOTAL PM PEAK HOUR = 84 TRIPS (43 ENT / 41 EXT) A.M. PEAK HR. (ADJ.) TRIPS = 11 TRIPS (6 IN / 5 OUT) P.M. PEAK HR. (ADJ.) TRIPS = 25 TRIPS (13 IN / 12 OÚT) P.M. PEAK HR. (PASS-BY) TRIPS = 34% = 8 TRIPS SECONDARY SITE P.M. PEAK HR. (NEW TRIPS) TRIPS = 25 - 8 = 17 TRIPS (9 IN / 8 OUT) **ENTRANCE** DIRECTIONAL DISTRIBUTION: 20% TO AND FROM THE SOUTH (48 TRIPS) (2 a.m. pk.) (5 p.m. pk.) 80% TO AND FROM THE NORTH (190 TRIPS) (9 a.m. pk.) (20 p.m. pk.) PEAK HOUR HV%: 2% = 7.9 TRIPS (DHV) ROAD TRAFFIC DATA: TRAFFIC GENERATION DIAGRAM ADT (A.M. PEAK HOUR) [P.M. PEAK HOUR] SC-00004 (US 13 SUSSEX HIGHWAY) - SPEED LIMIT = 55 MPH FUNCTIONAL CLASSIFICATION - OTHER PRINCIPAL ARTERIAL **US 13 SUSSEX HIGHWAY** AADT = 21,657 Trips (from 2022 Deldot Traffic Summary) (SC-00004) 10 YEAR PROJECTED AADT: 1.16 x 21,657 = 25,122 TRIPS K FACTOR - 10.9 **D FACTOR - 56.3** PRIMARY SITE TRUCK % - 0.9 ENTRANCE SITE TRIPS GENERATED: SOURCE: ITE TRIP GENERATION MANUAL (11TH EDITION) ITE: 814 VARIETY STORE (12,480 SQFT BUILDING) ENTRANCE 1 - RIGHTS IN RIGHTS OUT/LEFTS IN - DESIGN VEHICLE - WB-67 DIRECTIONAL SPLIT: 50% / 50% FOTAL SITE ADT = 794 TRIPS (PER ite MANUAL) (397 ENT / 397 EXT) 70/30 ADT ENTRANCE DISTRIBUTION = 556 TRIPS (278 ENT / 278 EXT) NTRANCE 1 ADT = 556 TRIPS (70% of 794 TRIPS) (278 ENT. / 278 EXT) OTAL AM PEAK HOUR = 38 TRÌPS (21 ENT / 17 EXT OTAL PM PEAK HOUR = 84 TRIPS (43 ENT / 41 EXT) A.M. PEAK HR. (ADJ.) TRIPS = 27 TRIPS (15 IN / 12 OUT P.M. PEAK HR. (ADJ.) TRIPS = 59 TRIPS (30 IN / 29 OUT) PM PFAK HR (PASS-BY) TRIPS = 34% = 20 TRIPS P.M. PEAK HR. (NEW TRIPS) TRIPS = 59 - 20 = 39 TRIPS (20 IN / 19 OUT) DIRECTIONAL DISTRIBUTION: 25,122 (ROADWAY ADT) 0% TO AND FROM THE NORTH (417 TRIPS) (19 a.m. pk.) (44 p.m. pk.)

50% FROM THE SOUTH (139 TRIPS) (8 a.m. pk.) (15 p.m. pk.)

PEAK HOUR HV%: 2% = 7.9 TRIPS (DHV)

ARCH ITECTURE ENG I NEER I NG

309 South Governors Avenue Dover, DE 19904 302.734.7950

Maryland

302.734.7950
The Tower at STAR Campus
100 Discovery Boulevard, Suite 102
Newark, DE 19713
302.369.3700