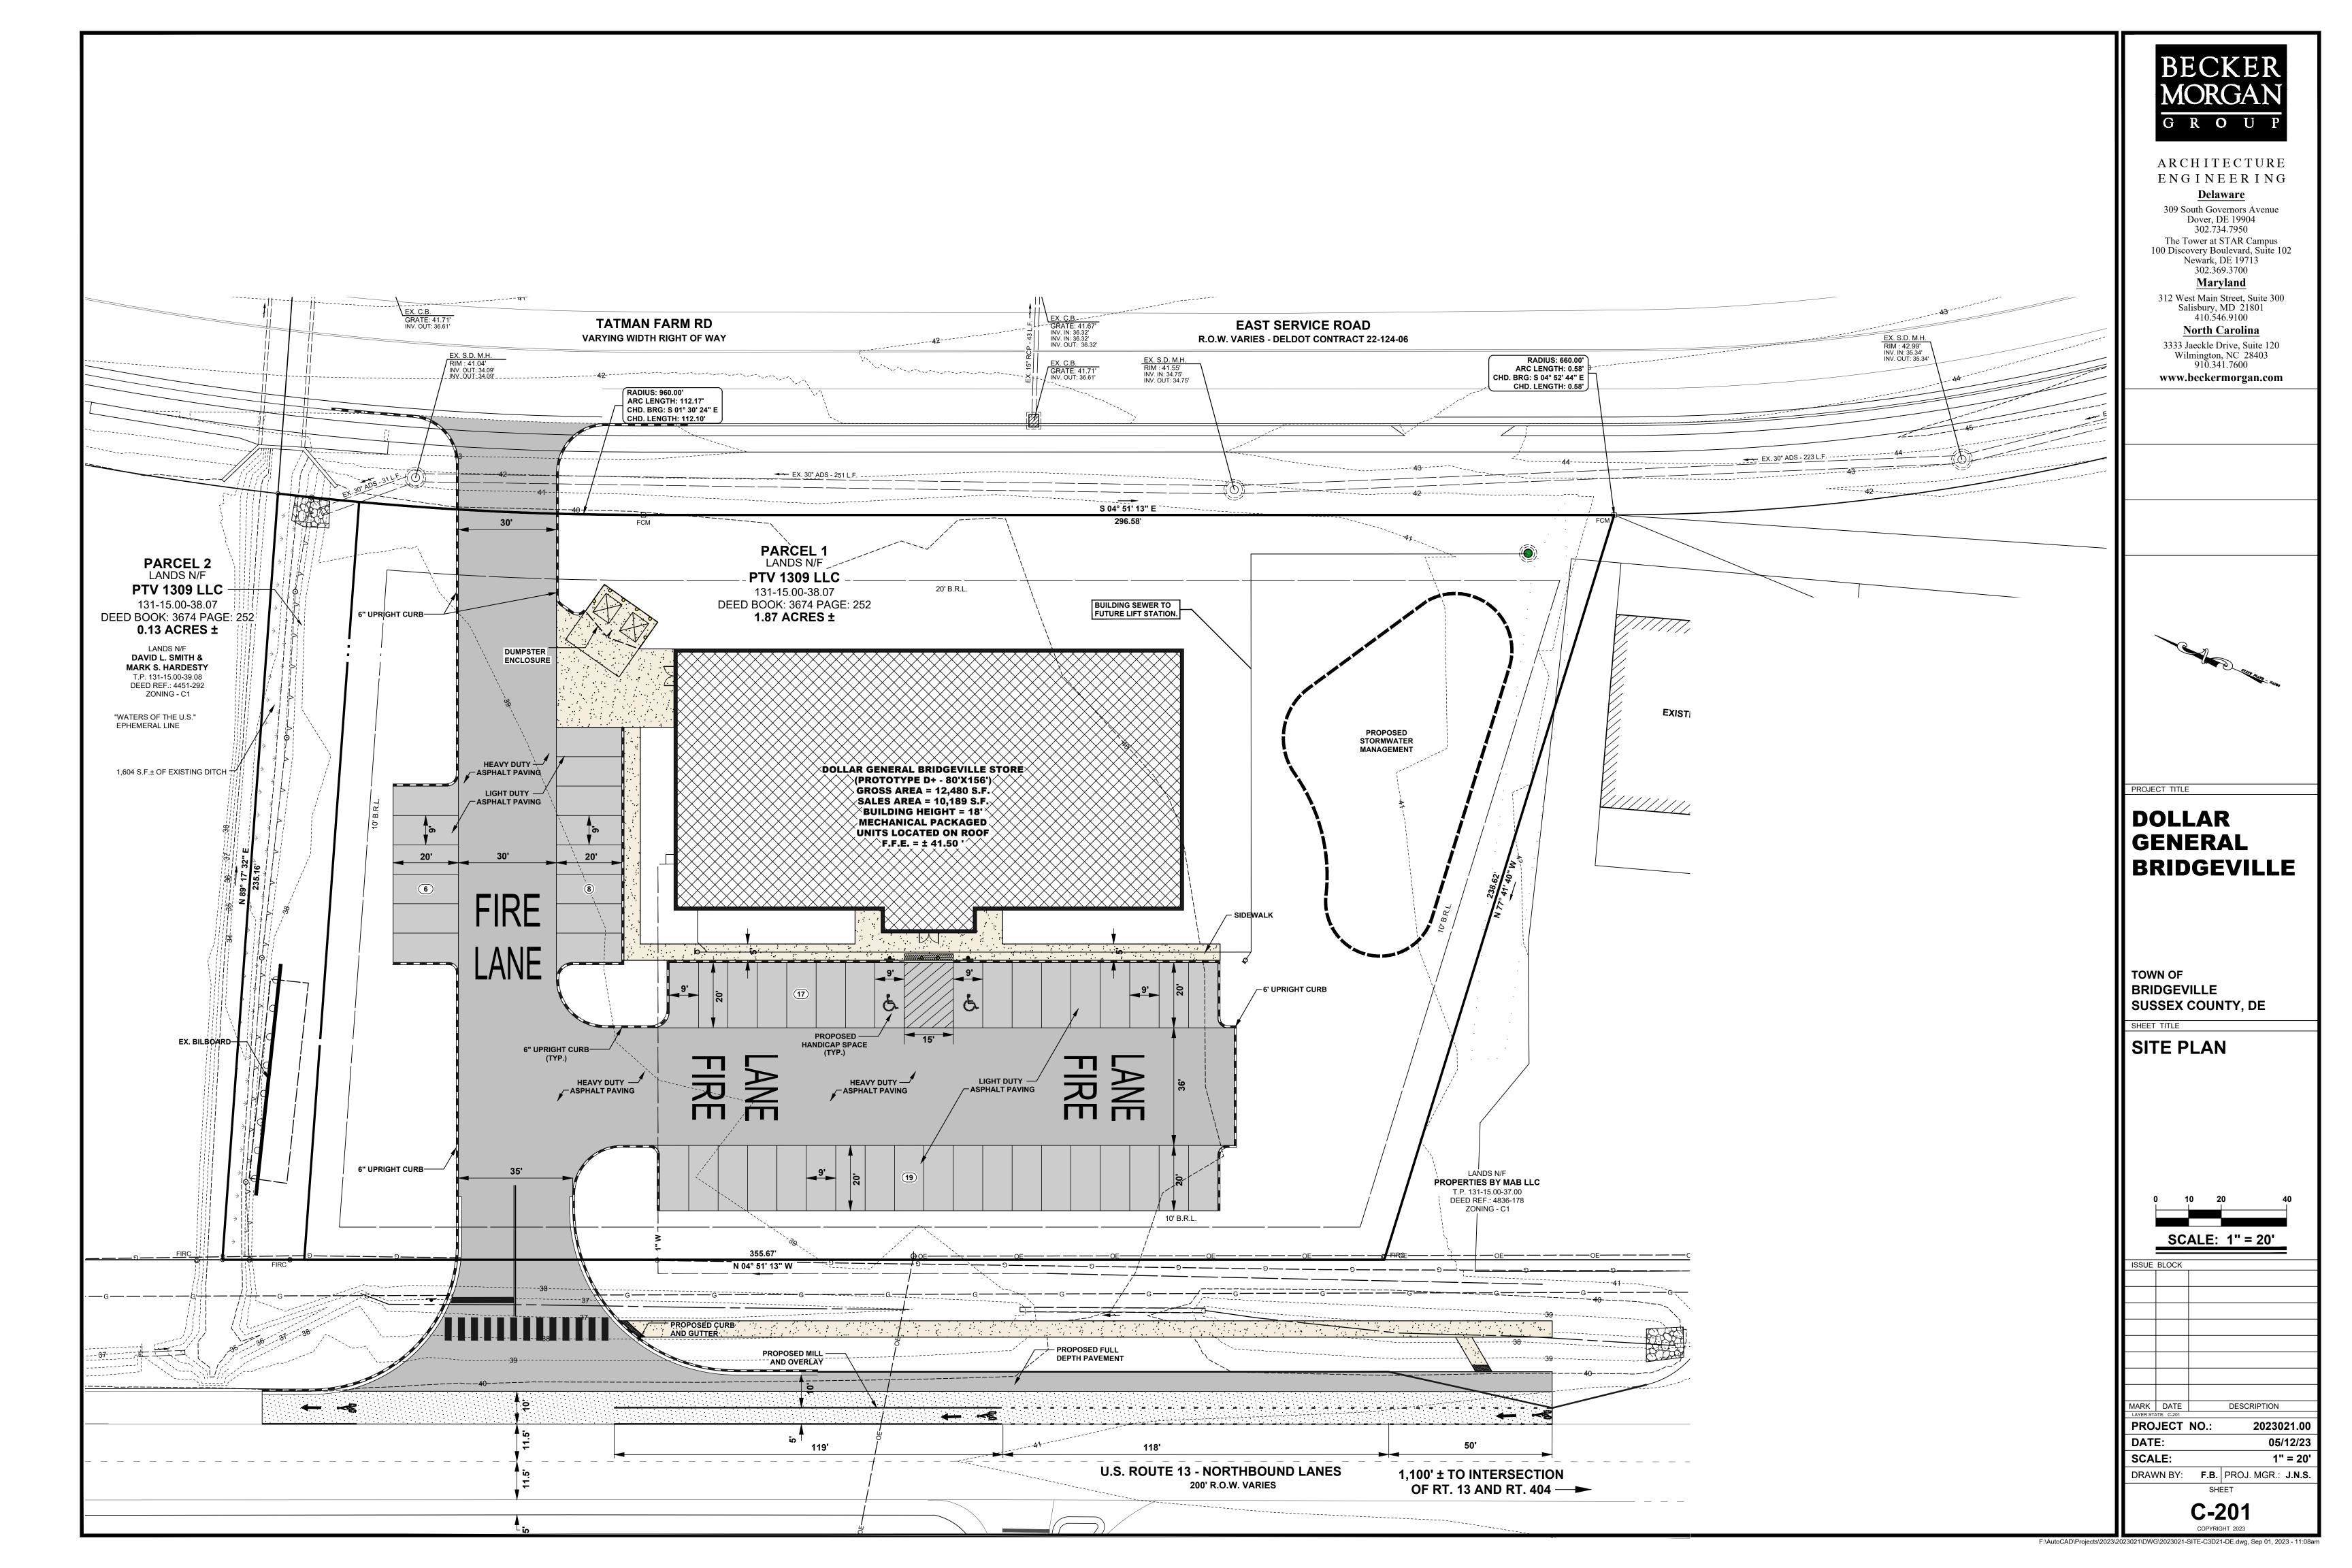

## DOLLAR GENERAL BRIDGEVILLE

TOWN OF BRIDGEVILLE SUSSEX COUNTY, DE

SHEET TITLE

INDEX SHEETS AND PLAN NOTES

MARK DATE DESCRIPTION

 MARK
 DATE
 DESCRIPTION

 LAYER STATE: C-002
 2023021.00

 DATE:
 08/07/2023

 SCALE:
 AS SHOWN

C-002

DRAWN BY: J.N.K. PROJ. MGR.: J.N.S

COPYRIGHT 2023

F:\AutoCAD\Projects\2023\2023021\DWG\2023021-SITE-C3D21-DE.dwq, Sep 01, 2023 - 11:06a