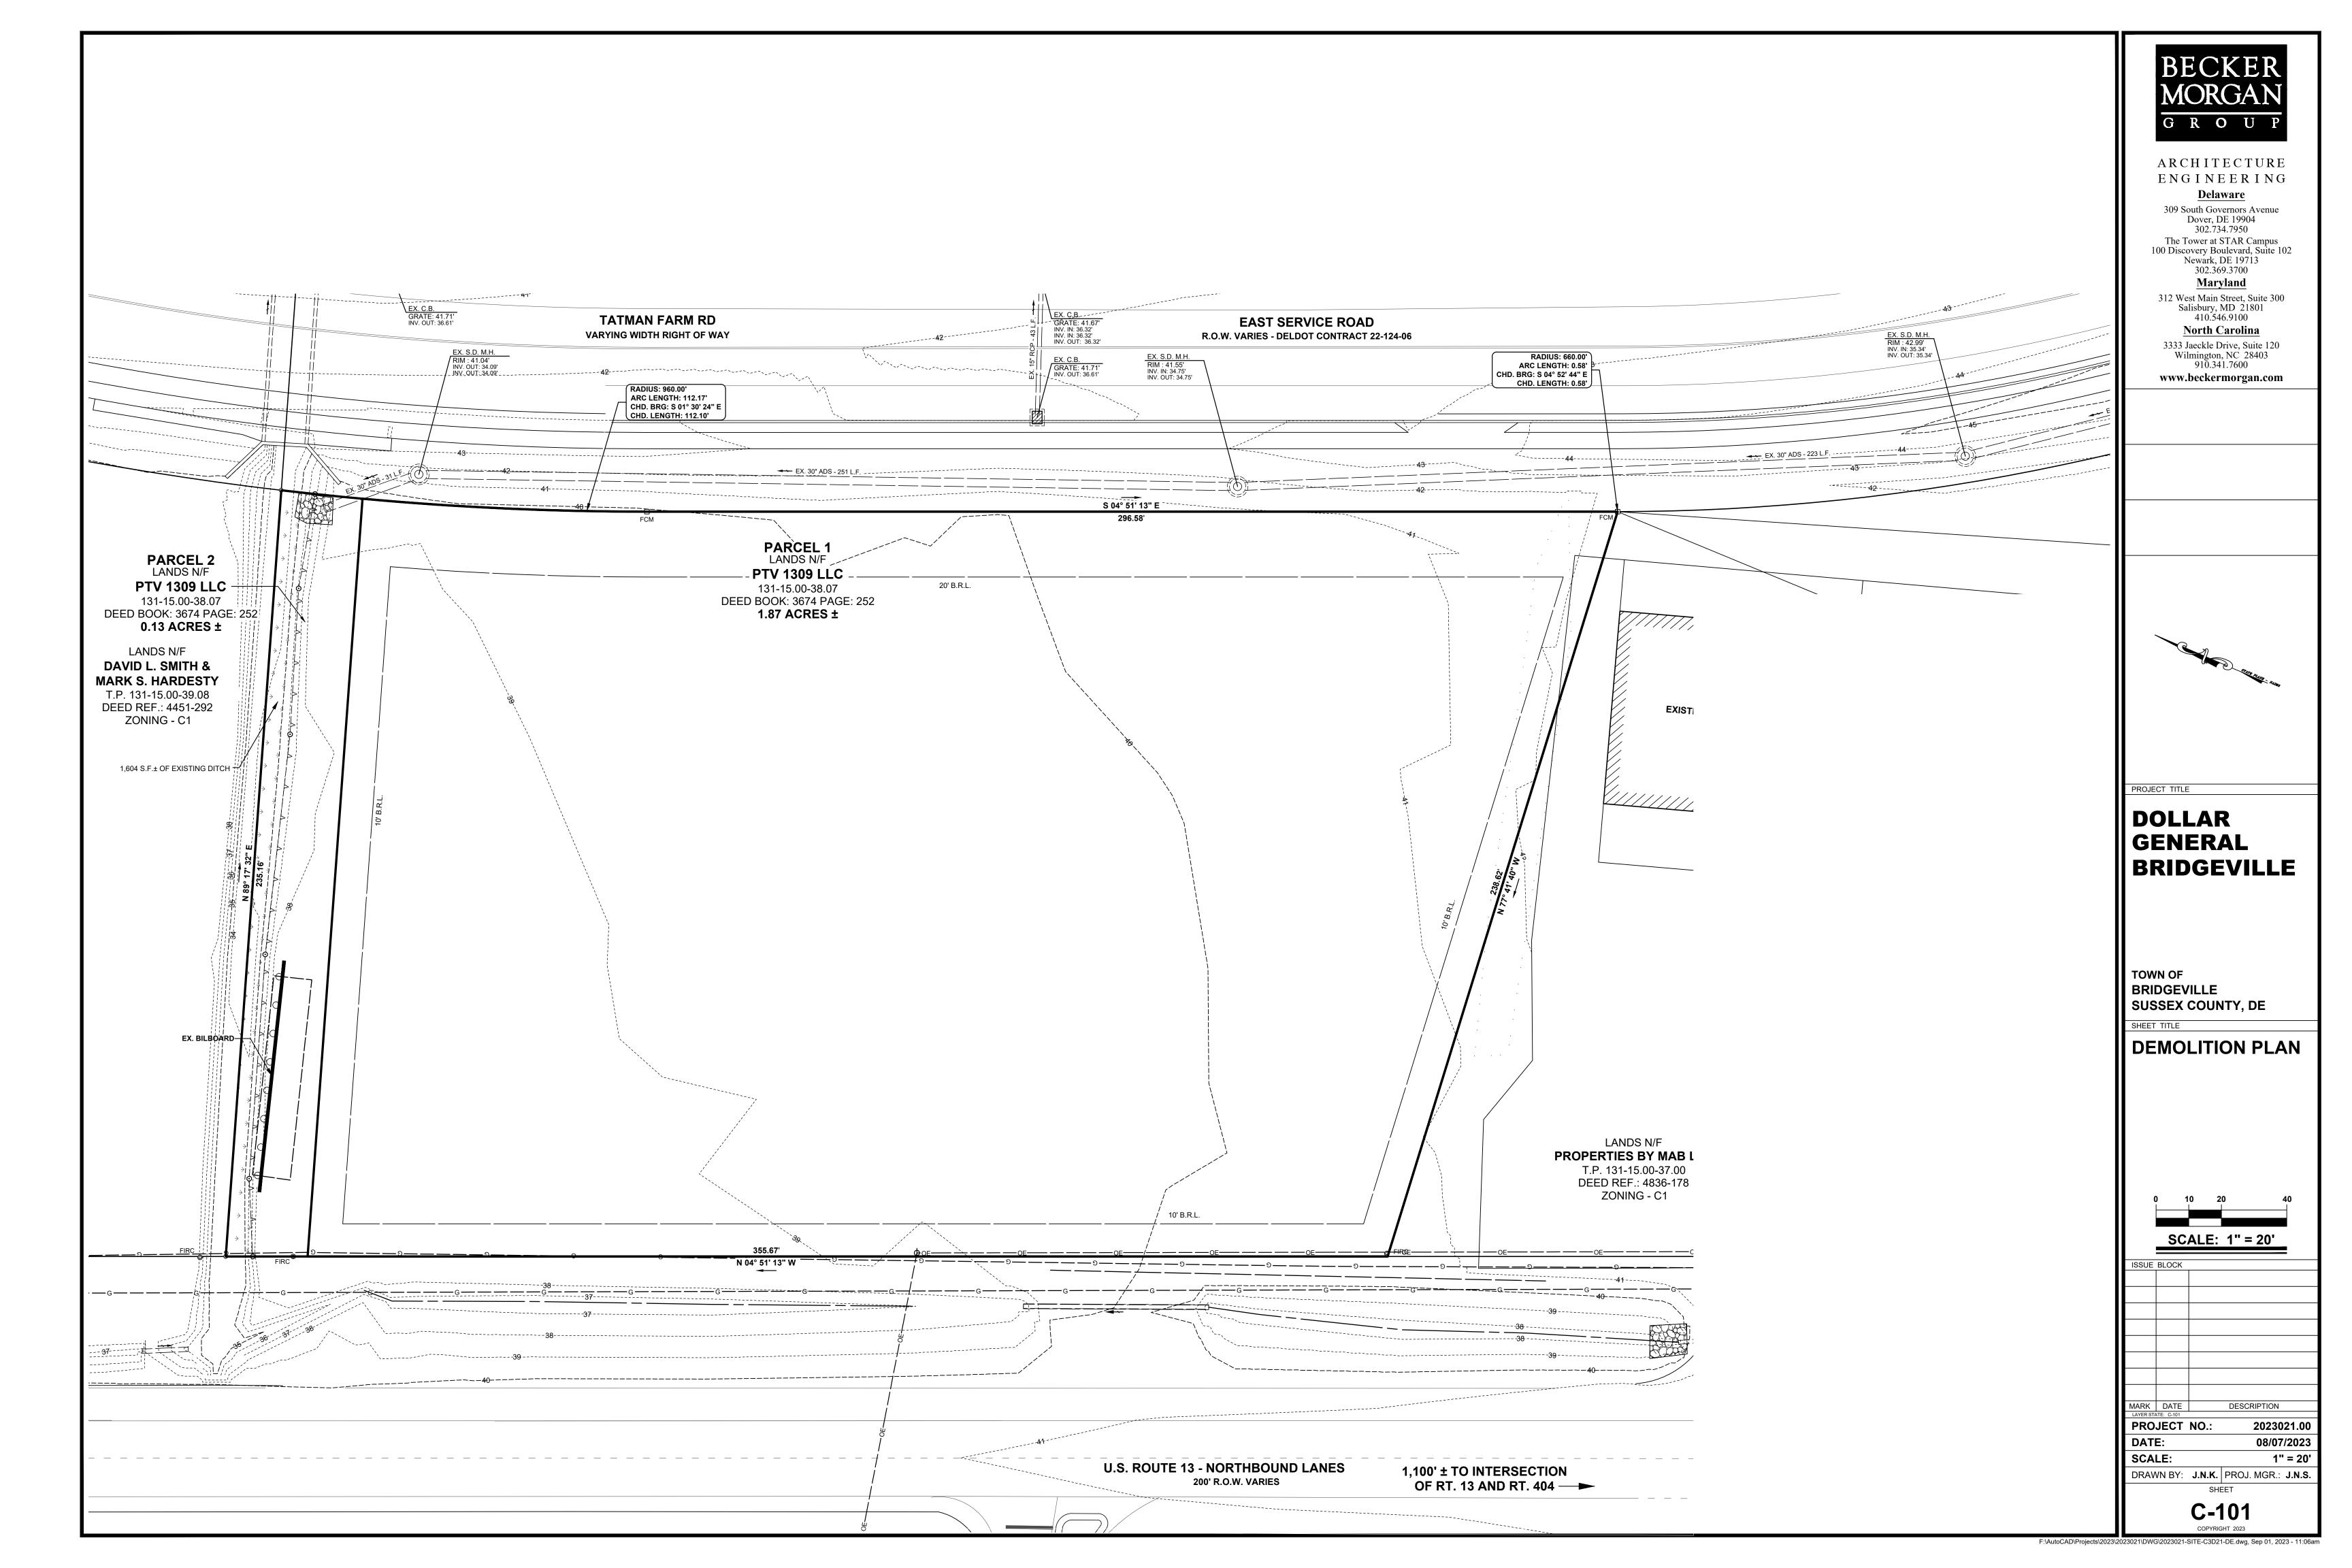

## DOLLAR GENERAL BRIDGEVILLE

TOWN OF BRIDGEVILLE SUSSEX COUNTY, DE

SHEET TITLE

INDEX SHEETS AND PLAN NOTES

MARK DATE DESCRIPTION

 MARK
 DATE
 DESCRIPTION

 LAYER STATE: C-002
 2023021.00

 DATE:
 08/07/2023

 SCALE:
 AS SHOWN

C-002

DRAWN BY: J.N.K. PROJ. MGR.: J.N.S

COPYRIGHT 2023

F:\AutoCAD\Projects\2023\2023021\DWG\2023021-SITE-C3D21-DE.dwq, Sep 01, 2023 - 11:06a