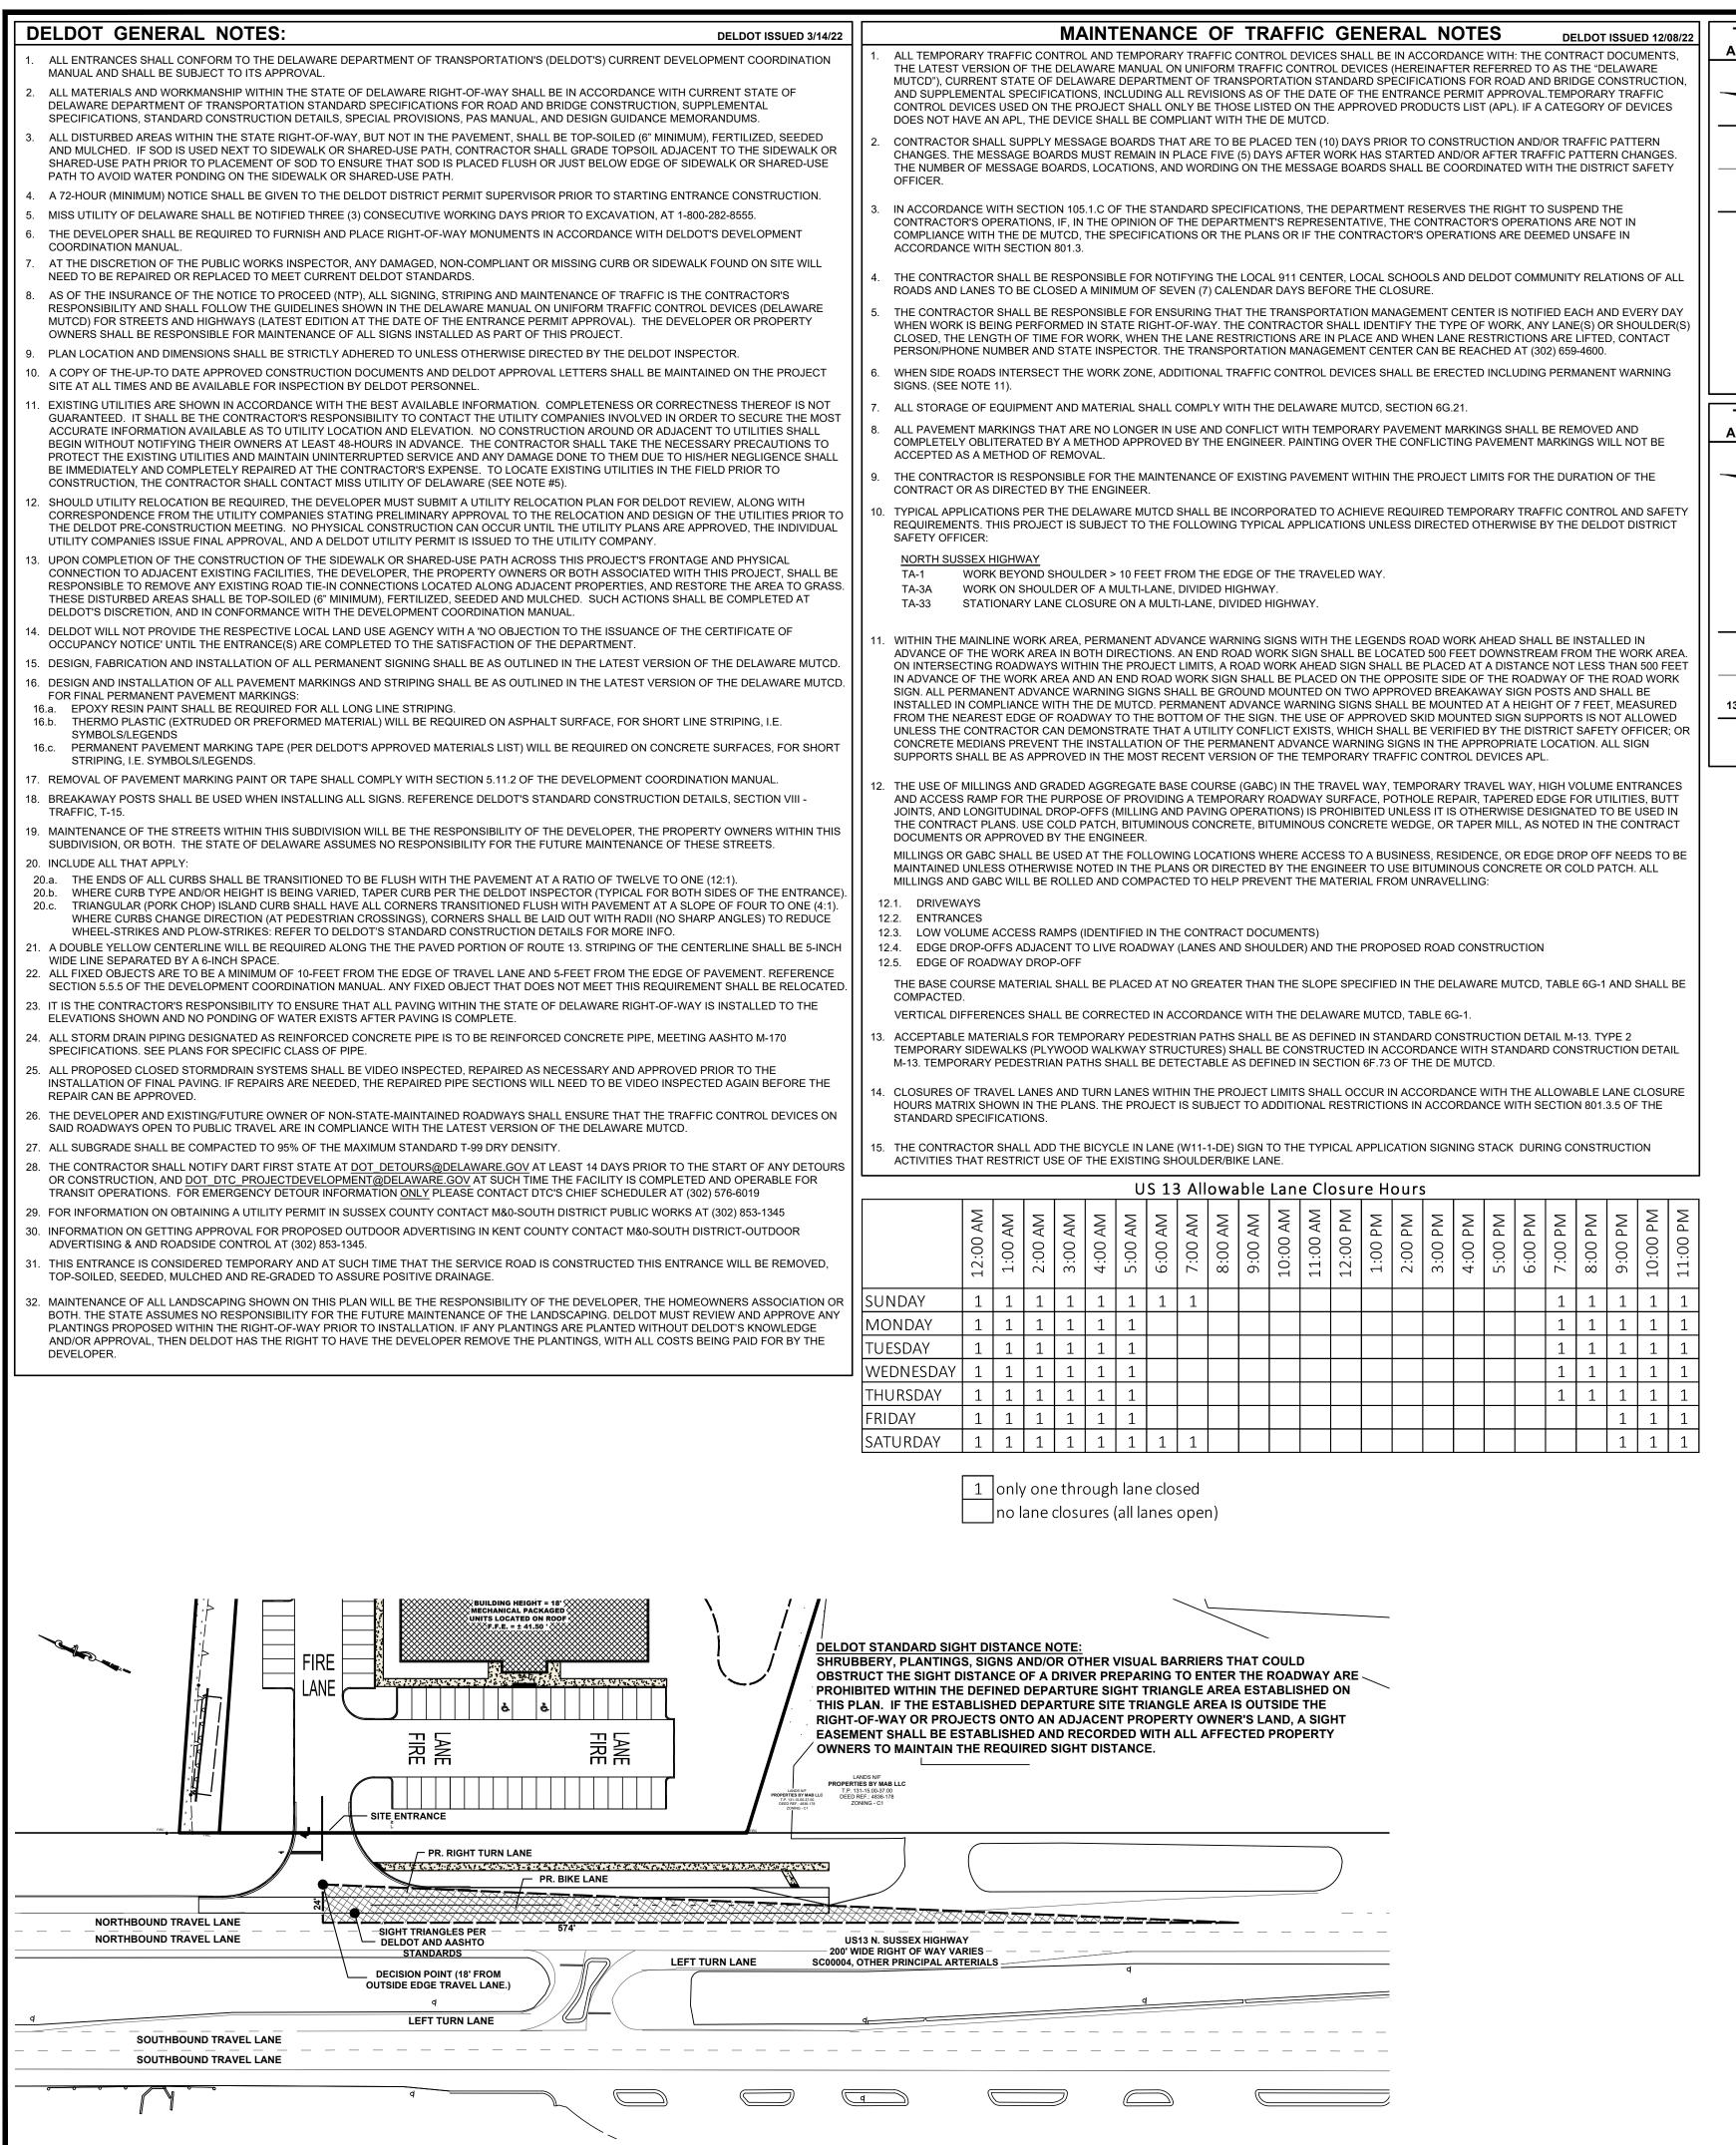

**DOLLAR GENERAL BRIDGEVILLE - N. SUSSEX HIGHWAY SIGHT TRIANGLE** 

ROAD TRAFFIC DATA: TRAFFIC GENERATION DIAGRAM ADT (A.M. PEAK HOUR) [P.M. PEAK HOUR] -00006A-F (TATMAN FARM ROAD) - SPEED LIMIT = 30 MPH FUNCTIONAL CLASSIFICATION - LOCAL ROAD TATMAN FARM ROAD AADT = 1,232 Trips (from 2022 Deldot Traffic Summary) (S-00006A-F) 10 YEAR PROJECTED AADT: 1.16 x 1,232 = 1,429 TRIPS T.P.G. = 7 K FACTOR - 14.2 1,429 (ROADWAY ADT) D FACTOR - 58 9 TRUCK % - 1.7 SITE TRIPS GENERATED: SOURCE: ITE TRIP GENERATION MANUAL (11TH EDITION) TE: 814 VARIETY STORE (12.480 SQFT BUILDING) ENTRANCE 2 - FULL MOVEMENT - DESIGN VEHICLE - WB-67 DIRECTIONAL SPLIT: 80% / 20% OTAL SITE ADT = 794 TRIPS (PER ite MANUAL) (397 ENT / 397 EXT) 70/30 ADT ENTRANCE DISTRIBUTION ENTRANCE 2 ADT = 238 TRIPS (30% OF 794 TRIPS) (119 ENT. / 119 EXT) TOTAL AM PEAK HOUR = 38 TRÌPS (21 ENT / 17 EXT) TOTAL PM PEAK HOUR = 84 TRIPS (43 ENT / 41 EXT) A.M. PEAK HR. (ADJ.) TRIPS = 11 TRIPS (6 IN / 5 OUT) P.M. PEAK HR. (ADJ.) TRIPS = 25 TRIPS (13 IN / 12 OÚT) P.M. PEAK HR. (PASS-BY) TRIPS = 34% = 8 TRIPS SECONDARY SITE P.M. PEAK HR. (NEW TRIPS) TRIPS = 25 - 8 = 17 TRIPS (9 IN / 8 OUT) **ENTRANCE** DIRECTIONAL DISTRIBUTION: 20% TO AND FROM THE SOUTH (48 TRIPS) (2 a.m. pk.) (5 p.m. pk.) 80% TO AND FROM THE NORTH (190 TRIPS) (9 a.m. pk.) (20 p.m. pk.) PEAK HOUR HV%: 2% = 7.9 TRIPS (DHV) ROAD TRAFFIC DATA: TRAFFIC GENERATION DIAGRAM ADT (A.M. PEAK HOUR) [P.M. PEAK HOUR] SC-00004 (US 13 SUSSEX HIGHWAY) - SPEED LIMIT = 55 MPH FUNCTIONAL CLASSIFICATION - OTHER PRINCIPAL ARTERIAL **US 13 SUSSEX HIGHWAY** AADT = 21,657 Trips (from 2022 Deldot Traffic Summary) (SC-00004) 10 YEAR PROJECTED AADT: 1.16 x 21,657 = 25,122 TRIPS K FACTOR - 10.9 **D FACTOR - 56.3** PRIMARY SITE TRUCK % - 0.9 ENTRANCE SITE TRIPS GENERATED: SOURCE: ITE TRIP GENERATION MANUAL (11TH EDITION) ITE: 814 VARIETY STORE (12,480 SQFT BUILDING) ENTRANCE 1 - RIGHTS IN RIGHTS OUT/LEFTS IN - DESIGN VEHICLE - WB-67 DIRECTIONAL SPLIT: 50% / 50% FOTAL SITE ADT = 794 TRIPS (PER ite MANUAL) (397 ENT / 397 EXT) 70/30 ADT ENTRANCE DISTRIBUTION = 556 TRIPS (278 ENT / 278 EXT) NTRANCE 1 ADT = 556 TRIPS (70% of 794 TRIPS) (278 ENT. / 278 EXT) OTAL AM PEAK HOUR = 38 TRÌPS (21 ENT / 17 EXT OTAL PM PEAK HOUR = 84 TRIPS (43 ENT / 41 EXT) A.M. PEAK HR. (ADJ.) TRIPS = 27 TRIPS (15 IN / 12 OUT P.M. PEAK HR. (ADJ.) TRIPS = 59 TRIPS (30 IN / 29 OUT) PM PFAK HR (PASS-BY) TRIPS = 34% = 20 TRIPS P.M. PEAK HR. (NEW TRIPS) TRIPS = 59 - 20 = 39 TRIPS (20 IN / 19 OUT) DIRECTIONAL DISTRIBUTION: 25,122 (ROADWAY ADT) 0% TO AND FROM THE NORTH (417 TRIPS) (19 a.m. pk.) (44 p.m. pk.)

50% FROM THE SOUTH (139 TRIPS) (8 a.m. pk.) (15 p.m. pk.)

PEAK HOUR HV%: 2% = 7.9 TRIPS (DHV)

ARCH ITECTURE ENG I NEER I NG

309 South Governors Avenue Dover, DE 19904 302.734.7950

Maryland

302.734.7950
The Tower at STAR Campus
100 Discovery Boulevard, Suite 102
Newark, DE 19713
302.369.3700