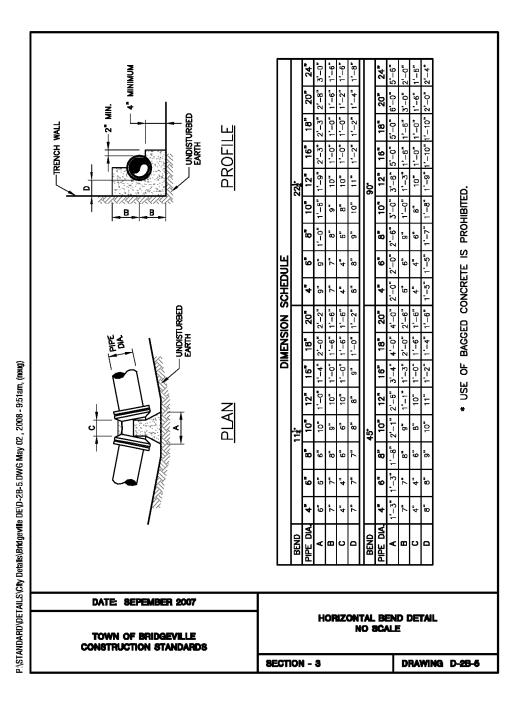

ARE PER THIS PLAT

**ENGINEER'S CERTIFICATION** 

No. 7542

ROGER A. GROSS, R.E. (DE REGISTRATION NO. 7842)

MERESTONE CONSULTANTS, INC.

33516 CROSSING AVENUE, UNIT

**FIVE POINTS SQUARE** 

LEWES, DE 19958

(302) 226-5880

THAT THE PLAN WAS MADE AT ITS DIRECTION. THAT IT ACKNOWLEDGES THE SAME TO

BE ITS ACT, AND DESIRES THE PLAN TO BE RECORDED IN ACCORDANCE WITH ALL

12/15/23

APPLICABLE LAWS AND REGULATIONS.

P O BOX 3

FELTON, DE 19943

302-270-1649

BRIDGEVILLE LAUNDRY & CAR WASH & MINI STORAGE, LLC

Structure - (A2)

Structure - (A3)

Structure - B2

Pipe Name | Beg. Structure | End Structure

Structure - (A1)

Structure - (A2)

Structure - (A3)

Structure - B1

Pipe - (A2)

Pipe - (B1)

Pipe Table Storm System

116

299

0.00%

0.00%

HDPE Pipe

HDPE Pipe

HDPE Pipe (Perf.















## UTILITY DETAIL PLAN FOR PROPERTY KNOWN AS: BRIDGEVILLE SELF STORAGE ADDITION

ALSO KNOWN AS: 18116 SUSSEX HIGHWAY

PREPARED FOR:

BRIDGEVILLE LAUNDRY & CAR WASH & MINI STORAGE, LLC

SITUATE IN:

TOWN OF BRIDGEVILLE \* SUSSEX COUNTY

STATE OF DELAWARE

TAX PARCEL #: 131-10.00-83.00 SCALE: NO SCALE

ROGER A. GROSS, P.E., (DE REGISTRATION NO. 7842)



M E R E S T O N ECONSULTANTS, INC. ENGINEERS - PLANNERS - SURVEYORS

5215 WEST WOODMILL DRIVE 33516 CROSSING AVENUE WILMINGTON, DE 19808 UNIT 1, FIVE POINTS SQUARE PH: 302-992-7900 LEWES, DE 19958 FAX: 302-992-7911 PH: 302-226-5880

**TOWN OF BRIDGEVILLE APPROVALS** 

PLANNING & ZONING COMMISSION CHAIRPERSON:\_ DATE:\_ TOWN ENGINEER: DATE:





33516 CROSSING AVENUE

**UNIT 1, FIVE POINTS SQUARE** 

LEWES, DE 19958

PH: 302-226-5880

52