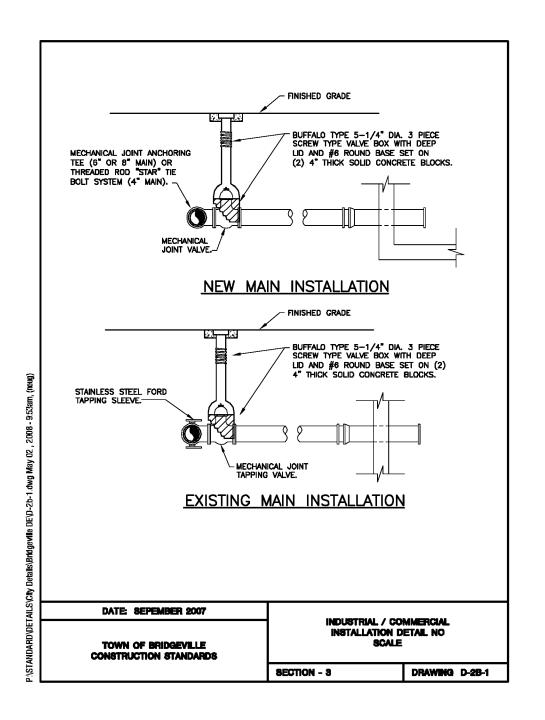

## UTILITY DETAIL PLAN FOR PROPERTY KNOWN AS: BRIDGEVILLE SELF STORAGE ADDITION

ALSO KNOWN AS: 18116 SUSSEX HIGHWAY

PREPARED FOR:

BRIDGEVILLE LAUNDRY & CAR WASH & MINI STORAGE, LLC

SITUATE IN:

TOWN OF BRIDGEVILLE \* SUSSEX COUNTY