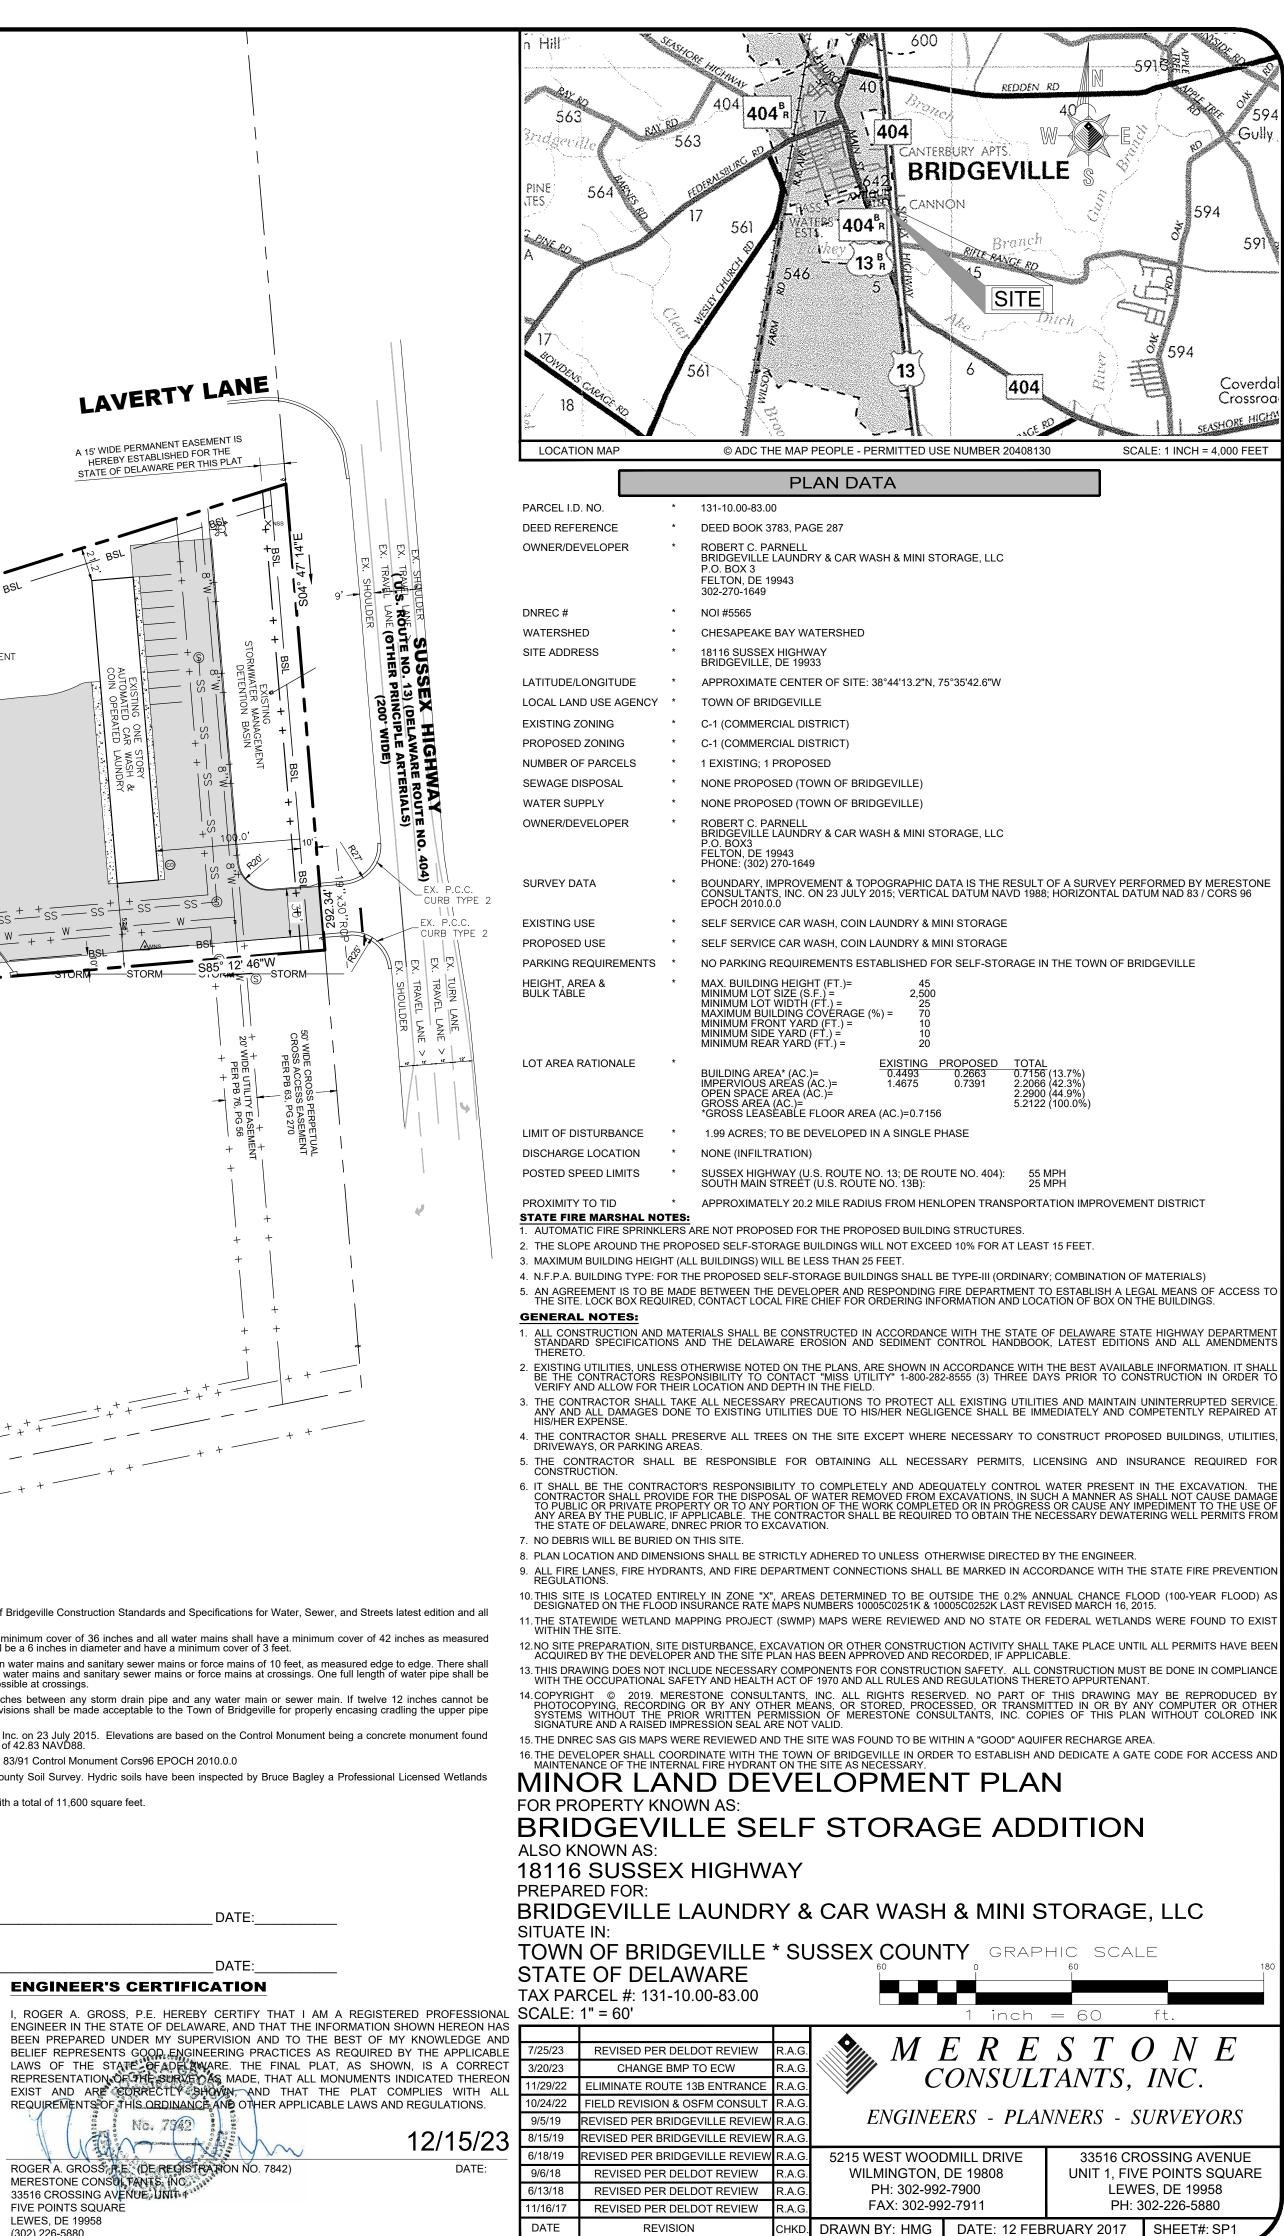

LAVERTY LANE

A 15' WIDE PERMANENT EASEMENT IS

HEREBY ESTABLISHED FOR THE STATE OF DELAWARE PER THIS PLAT

**ENGINEER'S CERTIFICATION** 

No. 7542

ROGER A. GROSS, R.E. (DE REGISTRATION NO. 7842)

MERESTONE CONSULTANTS, INC.

## UTILITY DETAIL PLAN FOR PROPERTY KNOWN AS: BRIDGEVILLE SELF STORAGE ADDITION

ALSO KNOWN AS: 18116 SUSSEX HIGHWAY

PREPARED FOR:

BRIDGEVILLE LAUNDRY & CAR WASH & MINI STORAGE, LLC

SITUATE IN:

TOWN OF BRIDGEVILLE \* SUSSEX COUNTY

STATE OF DELAWARE

TAX PARCEL #: 131-10.00-83.00 SCALE: NO SCALE

ROGER A. GROSS, P.E., (DE REGISTRATION NO. 7842)

M E R E S T O N ECONSULTANTS, INC. ENGINEERS - PLANNERS - SURVEYORS

5215 WEST WOODMILL DRIVE 33516 CROSSING AVENUE WILMINGTON, DE 19808 UNIT 1, FIVE POINTS SQUARE PH: 302-992-7900 LEWES, DE 19958 FAX: 302-992-7911 PH: 302-226-5880