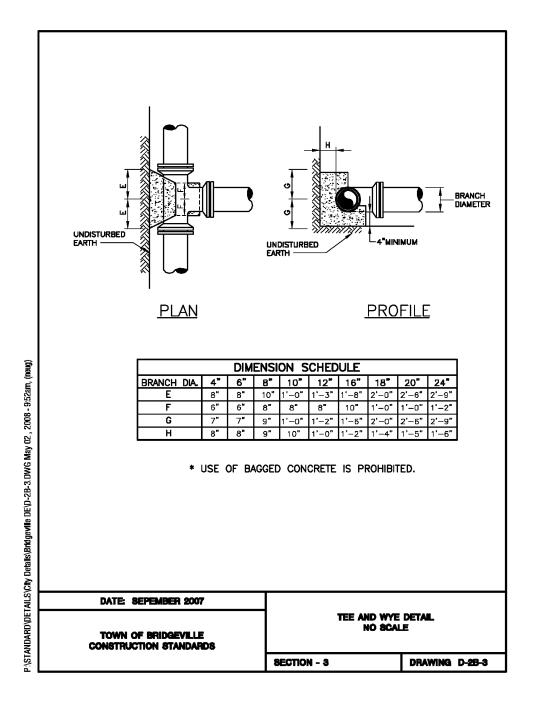

AWARE PER THIS PLAT

**ENGINEER'S CERTIFICATION** 

No. 7542

ROGER A. GROSS, R.E. (DE REGISTRATION NO. 7842)

MERESTONE CONSULTANTS, INC.

33516 CROSSING AVENUE, UNIT

**FIVE POINTS SQUARE** 

LEWES, DE 19958

(302) 226-5880

THAT THE PLAN WAS MADE AT ITS DIRECTION. THAT IT ACKNOWLEDGES THE SAME TO

BE ITS ACT, AND DESIRES THE PLAN TO BE RECORDED IN ACCORDANCE WITH ALL

12/15/23

APPLICABLE LAWS AND REGULATIONS.

P O BOX 3

FELTON, DE 19943

302-270-1649

BRIDGEVILLE LAUNDRY & CAR WASH & MINI STORAGE, LLC

Structure - (A2)

Structure - (A3)

Structure - B2

Pipe Name | Beg. Structure | End Structure

Structure - (A1)

Structure - (A2)

Structure - (A3)

Structure - B1

Pipe - (A2)

Pipe - (B1)

Pipe Table Storm System

116

299

0.00%

0.00%

HDPE Pipe

HDPE Pipe

HDPE Pipe (Perf.















## UTILITY DETAIL PLAN FOR PROPERTY KNOWN AS: BRIDGEVILLE SELF STORAGE ADDITION

ALSO KNOWN AS: 18116 SUSSEX HIGHWAY

PREPARED FOR:

BRIDGEVILLE LAUNDRY & CAR WASH & MINI STORAGE, LLC

SITUATE IN:

TOWN OF BRIDGEVILLE \* SUSSEX COUNTY

STATE OF DELAWARE

TAX PARCEL #: 131-10.00-83.00 SCALE: NO SCALE

ROGER A. GROSS, P.E., (DE REGISTRATION NO. 7842)



M E R E S T O N ECONSULTANTS, INC. ENGINEERS - PLANNERS - SURVEYORS

5215 WEST WOODMILL DRIVE 33516 CROSSING AVENUE WILMINGTON, DE 19808 UNIT 1, FIVE POINTS SQUARE PH: 302-992-7900 LEWES, DE 19958 FAX: 302-992-7911 PH: 302-226-5880

**TOWN OF BRIDGEVILLE APPROVALS** 

PLANNING & ZONING COMMISSION CHAIRPERSON:\_ DATE:\_ TOWN ENGINEER: DATE:





33516 CROSSING AVENUE

**UNIT 1, FIVE POINTS SQUARE** 

LEWES, DE 19958

PH: 302-226-5880