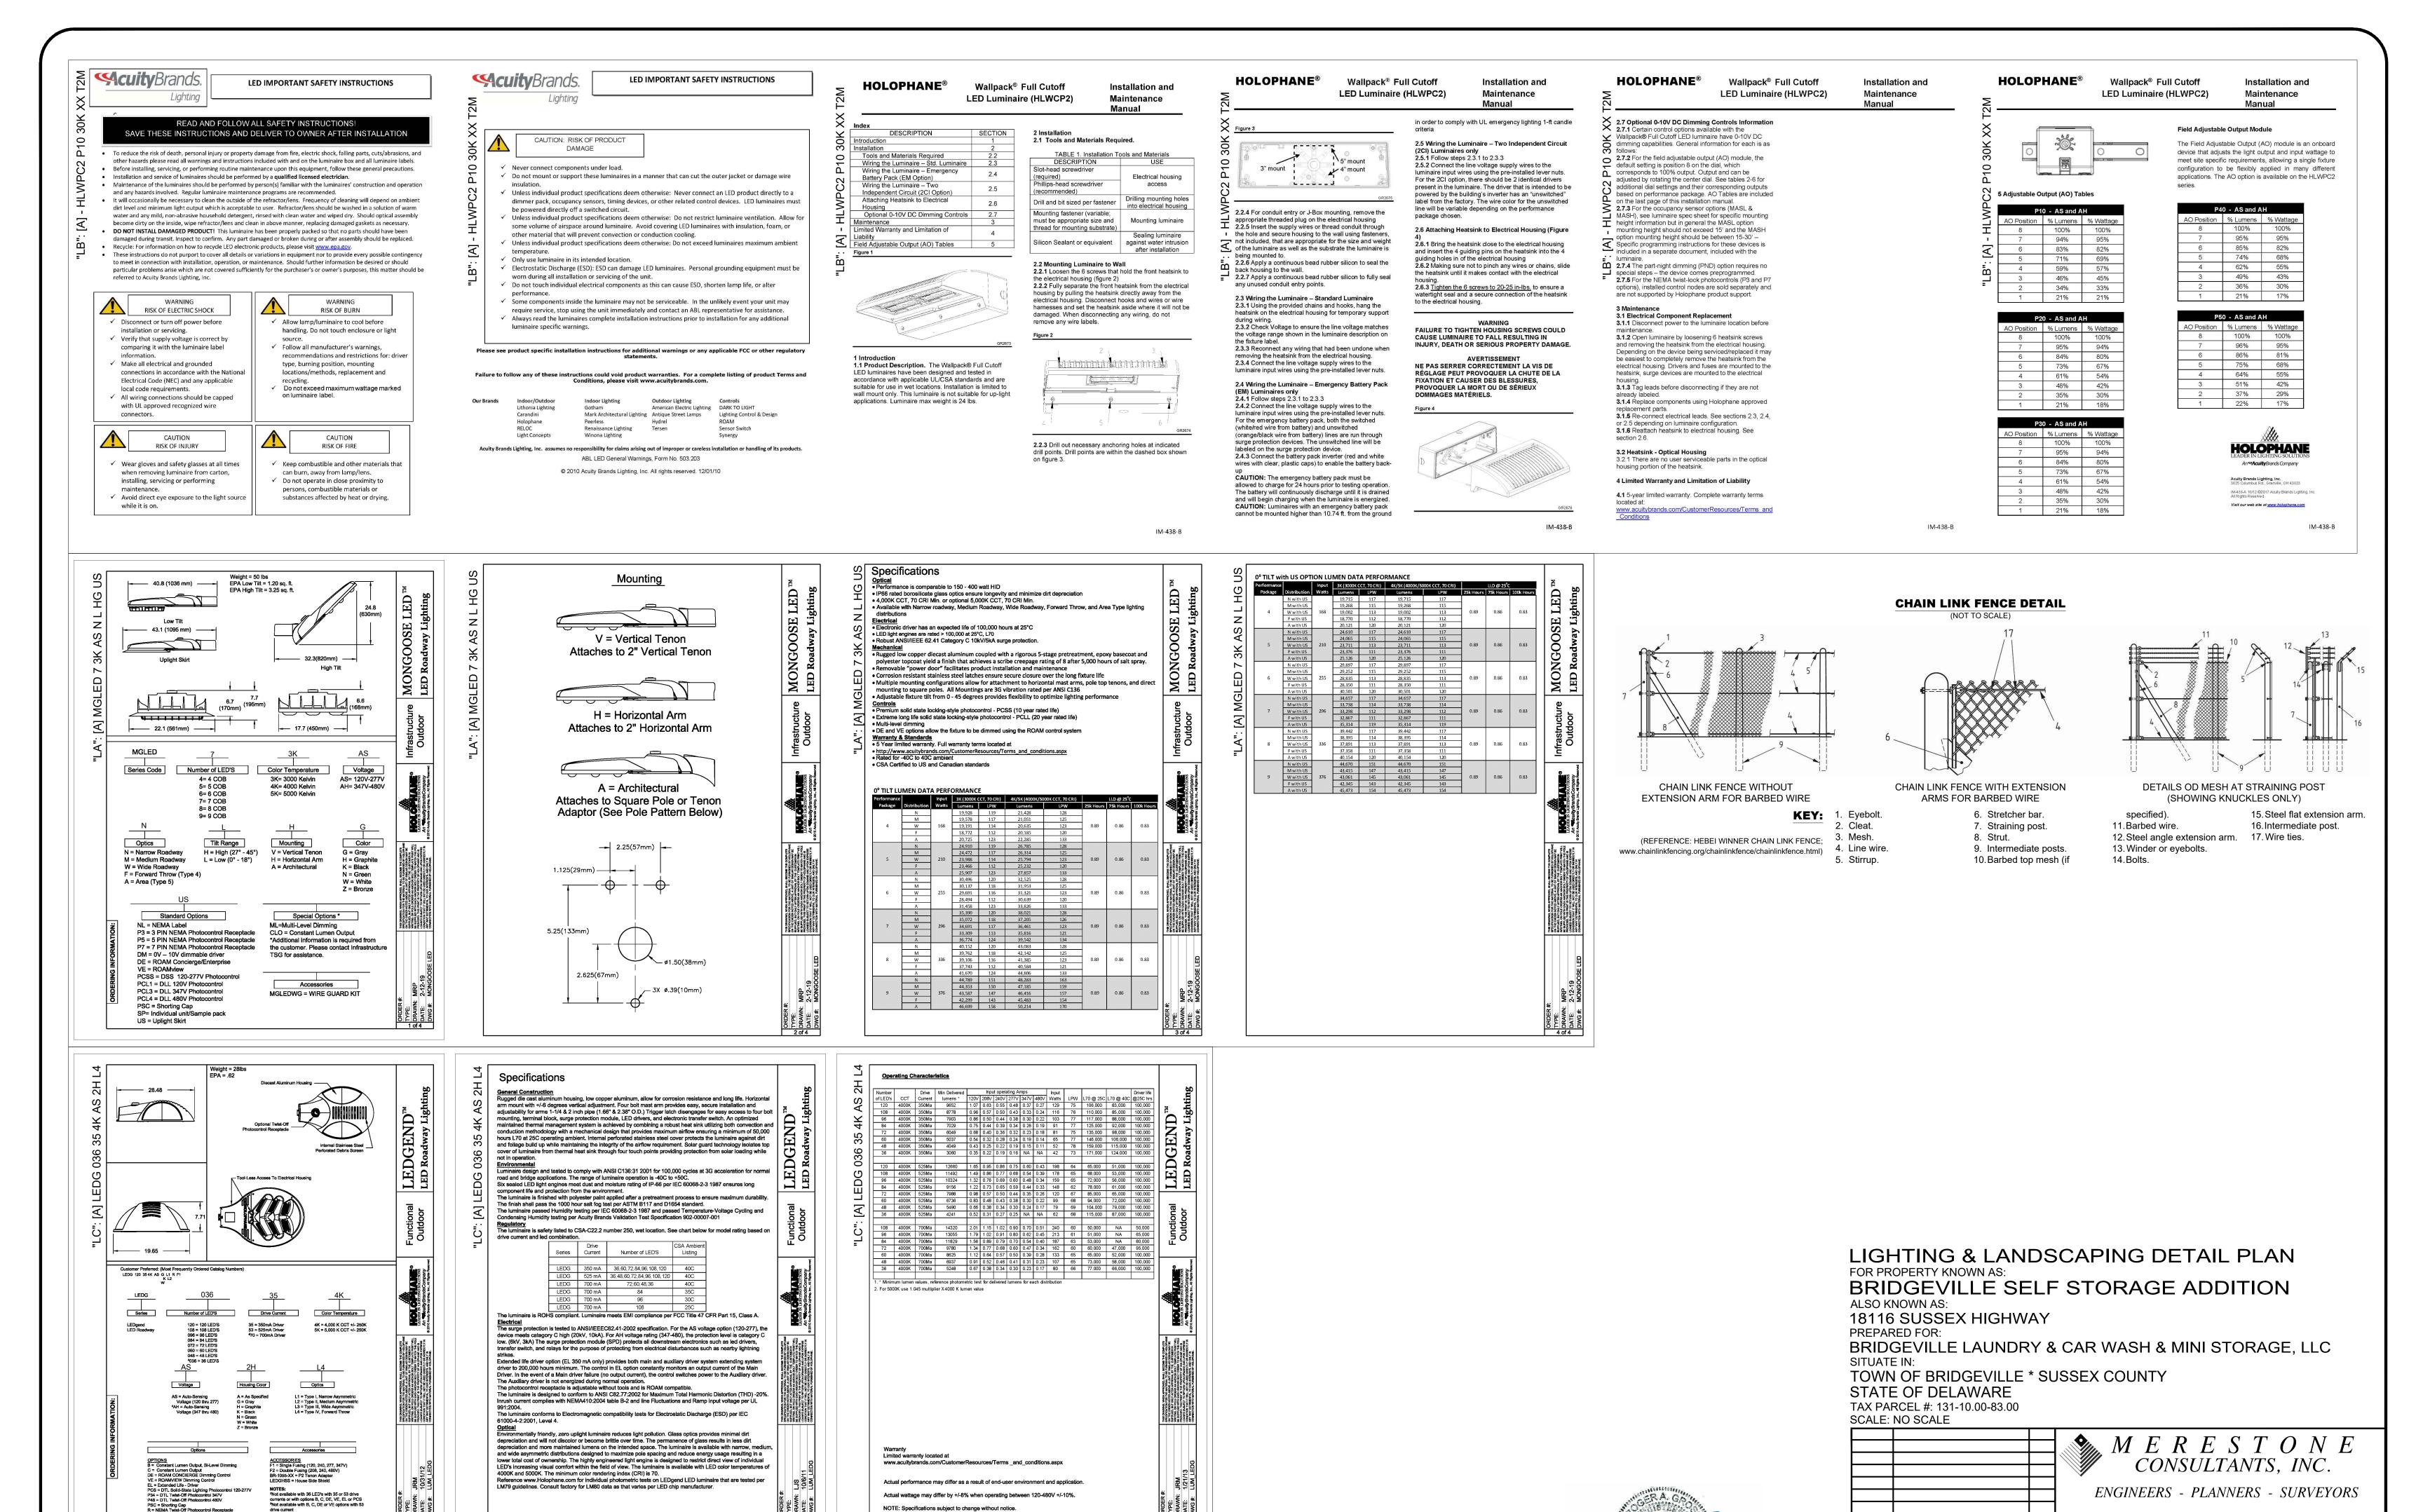

## UTILITY DETAIL PLAN FOR PROPERTY KNOWN AS: BRIDGEVILLE SELF STORAGE ADDITION

ALSO KNOWN AS: 18116 SUSSEX HIGHWAY

PREPARED FOR:

BRIDGEVILLE LAUNDRY & CAR WASH & MINI STORAGE, LLC

SITUATE IN:

TOWN OF BRIDGEVILLE \* SUSSEX COUNTY

STATE OF DELAWARE

TAX PARCEL #: 131-10.00-83.00 SCALE: NO SCALE

ROGER A. GROSS, P.E., (DE REGISTRATION NO. 7842)

M E R E S T O N ECONSULTANTS, INC. ENGINEERS - PLANNERS - SURVEYORS

5215 WEST WOODMILL DRIVE 33516 CROSSING AVENUE WILMINGTON, DE 19808 UNIT 1, FIVE POINTS SQUARE PH: 302-992-7900 LEWES, DE 19958 FAX: 302-992-7911 PH: 302-226-5880