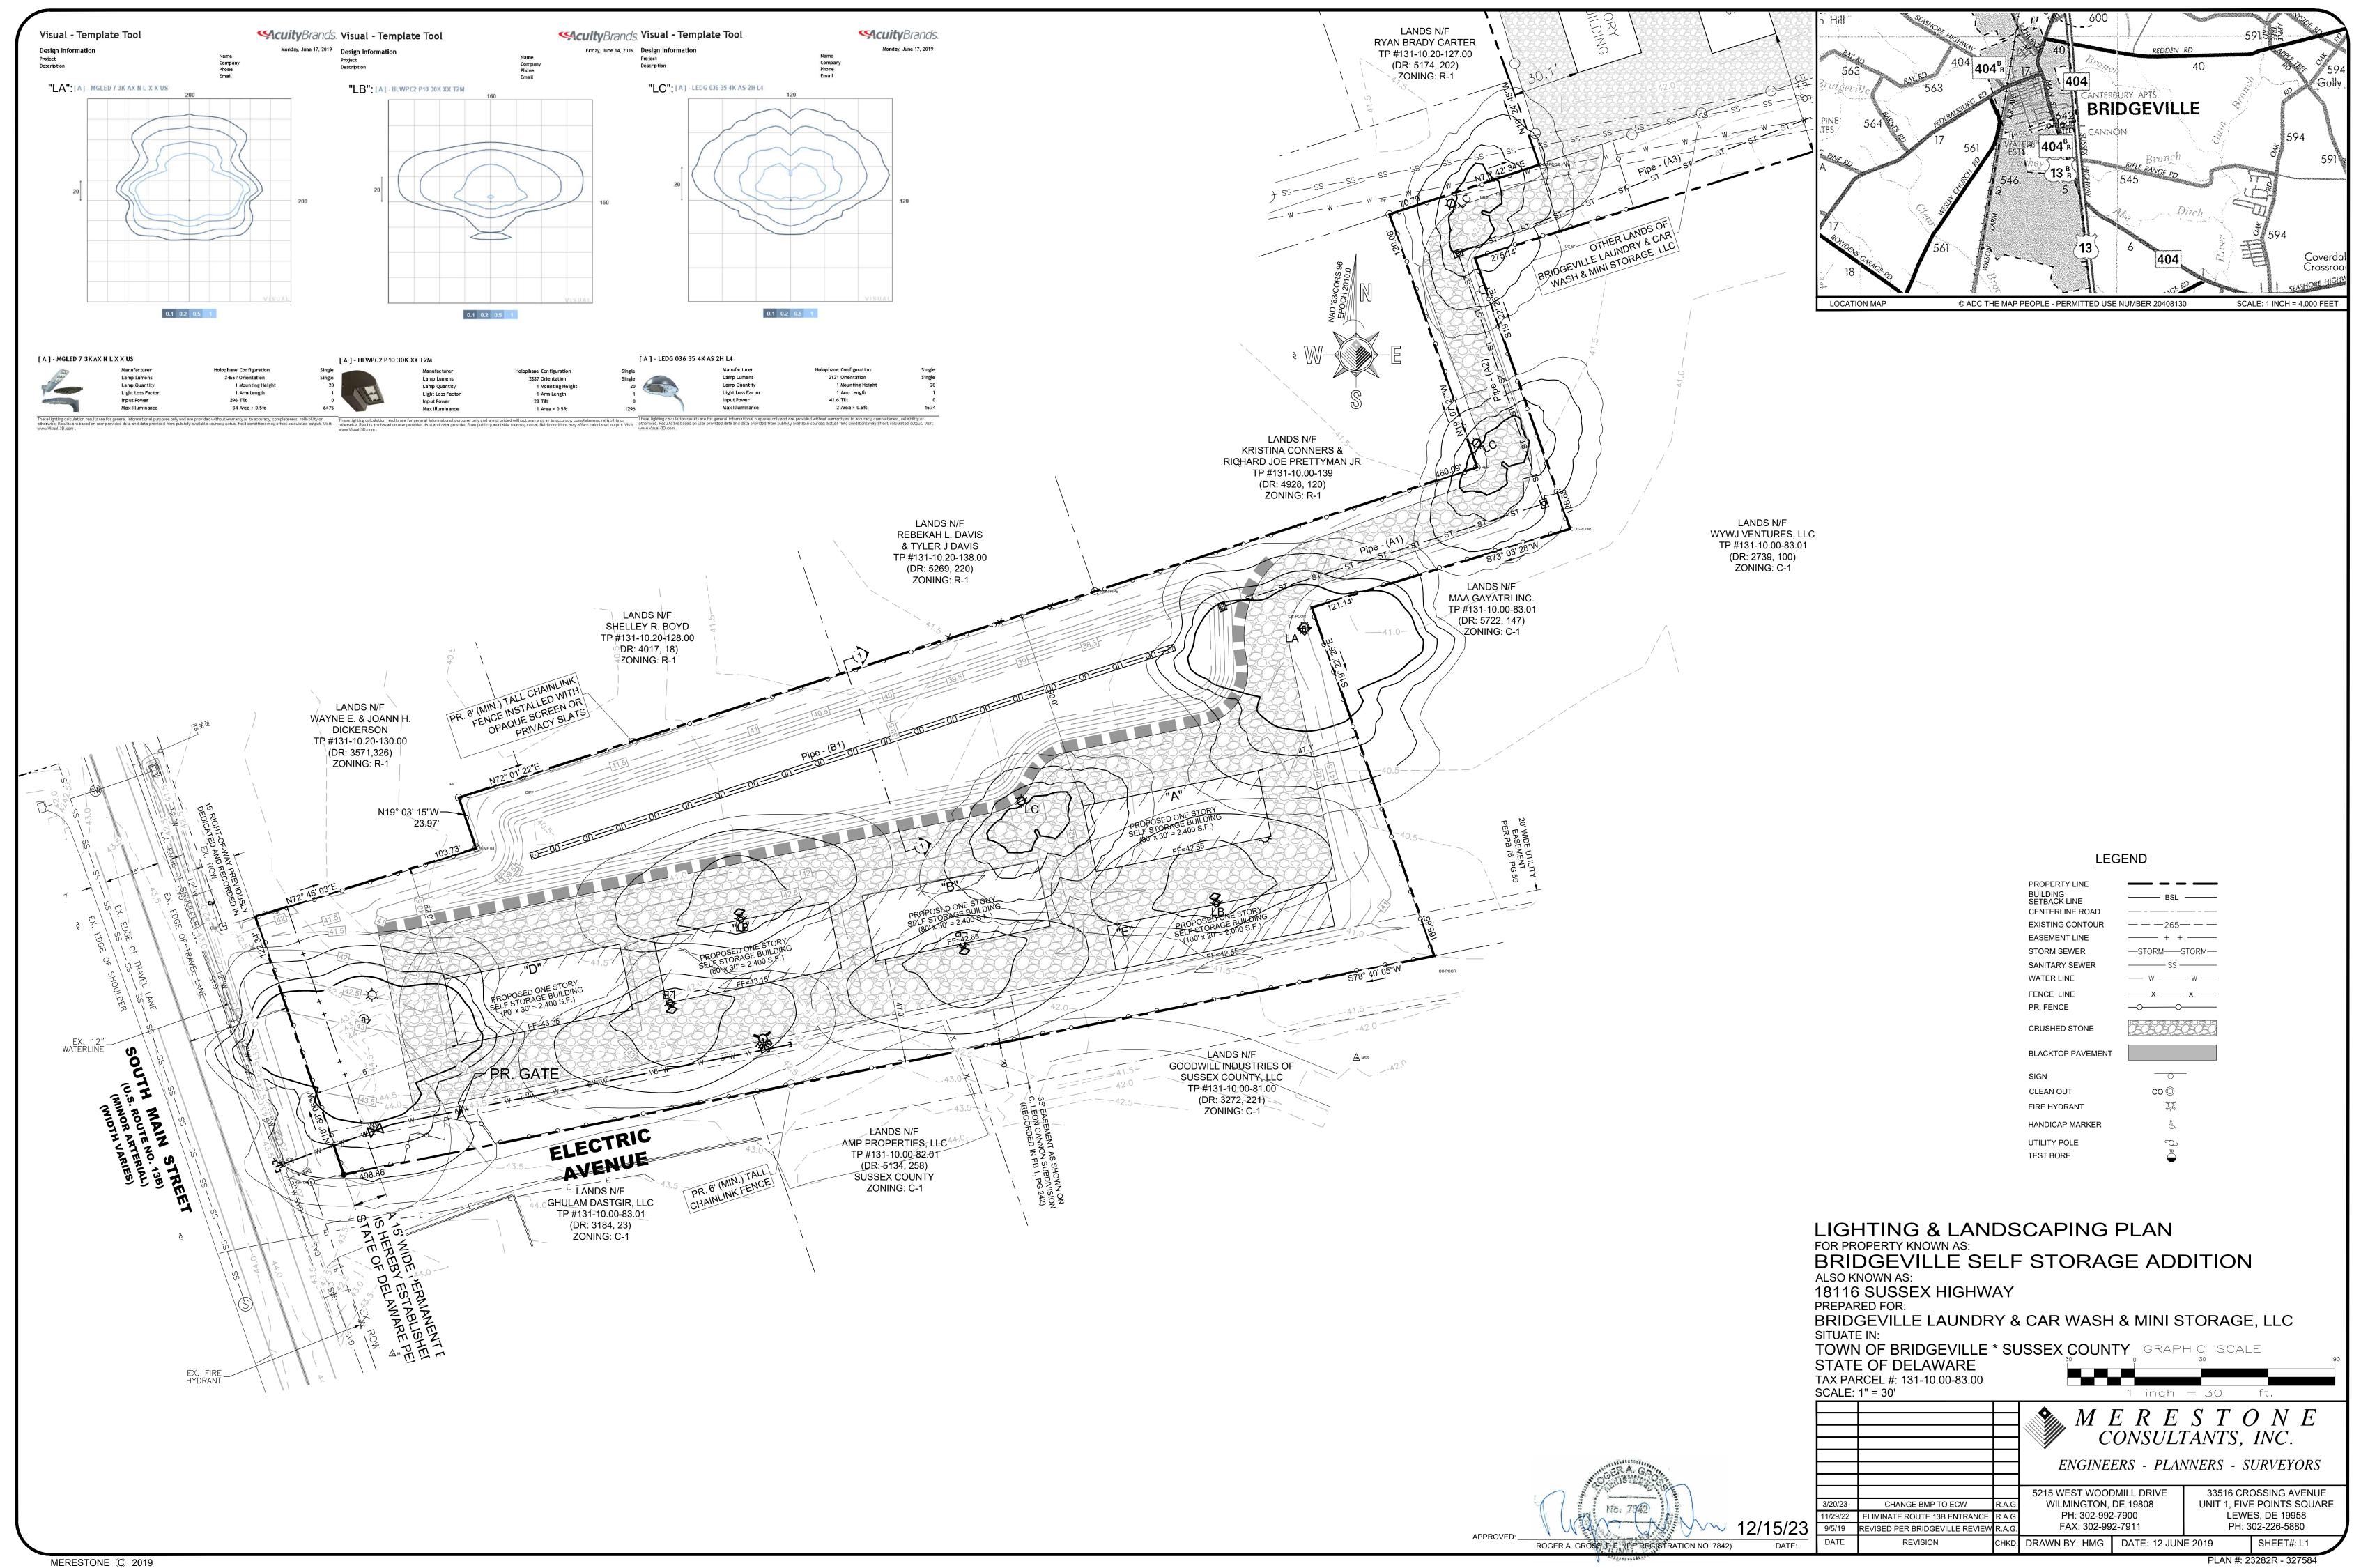

BLACKTOP PAVEMENT

EX. FIRE HYDRANT 💢

HANDICAP MARKER

SIGN

CLEAN OUT

UTILITY POLE

TEST BORE

PR. FIRE HYDRANT 💢

LAVERTY LANE

A 15' WIDE PERMANENT EASEMENT IS

HEREBY ESTABLISHED FOR THE STATE OF DELAWARE PER THIS PLAT

**ENGINEER'S CERTIFICATION** 

No. 7542

ROGER A. GROSS, R.E. (DE REGISTRATION NO. 7842)

MERESTONE CONSULTANTS, INC.

## UTILITY DETAIL PLAN FOR PROPERTY KNOWN AS: BRIDGEVILLE SELF STORAGE ADDITION

ALSO KNOWN AS: 18116 SUSSEX HIGHWAY

PREPARED FOR:

BRIDGEVILLE LAUNDRY & CAR WASH & MINI STORAGE, LLC

SITUATE IN:

TOWN OF BRIDGEVILLE \* SUSSEX COUNTY

STATE OF DELAWARE

TAX PARCEL #: 131-10.00-83.00 SCALE: NO SCALE

ROGER A. GROSS, P.E., (DE REGISTRATION NO. 7842)

M E R E S T O N ECONSULTANTS, INC. ENGINEERS - PLANNERS - SURVEYORS

5215 WEST WOODMILL DRIVE 33516 CROSSING AVENUE WILMINGTON, DE 19808 UNIT 1, FIVE POINTS SQUARE PH: 302-992-7900 LEWES, DE 19958 FAX: 302-992-7911 PH: 302-226-5880

**TOWN OF BRIDGEVILLE APPROVALS** 

PLANNING & ZONING COMMISSION CHAIRPERSON:\_ DATE:\_ TOWN ENGINEER: DATE:

33516 CROSSING AVENUE

**UNIT 1, FIVE POINTS SQUARE** 

LEWES, DE 19958

PH: 302-226-5880

5215 WEST WOODMILL DRIVE

WILMINGTON, DE 19808

PH: 302-992-7900

FAX: 302-992-7911

CHKD. DRAWN BY: HMG DATE: 12 JUNE 2019

CHANGE BMP TO ECW

APPROVED:

ROGER A. GROSS, P.E. (DE REGISTRATION NO. 7842)

ELIMINATE ROUTE 13B ENTRANCE R.A.G.