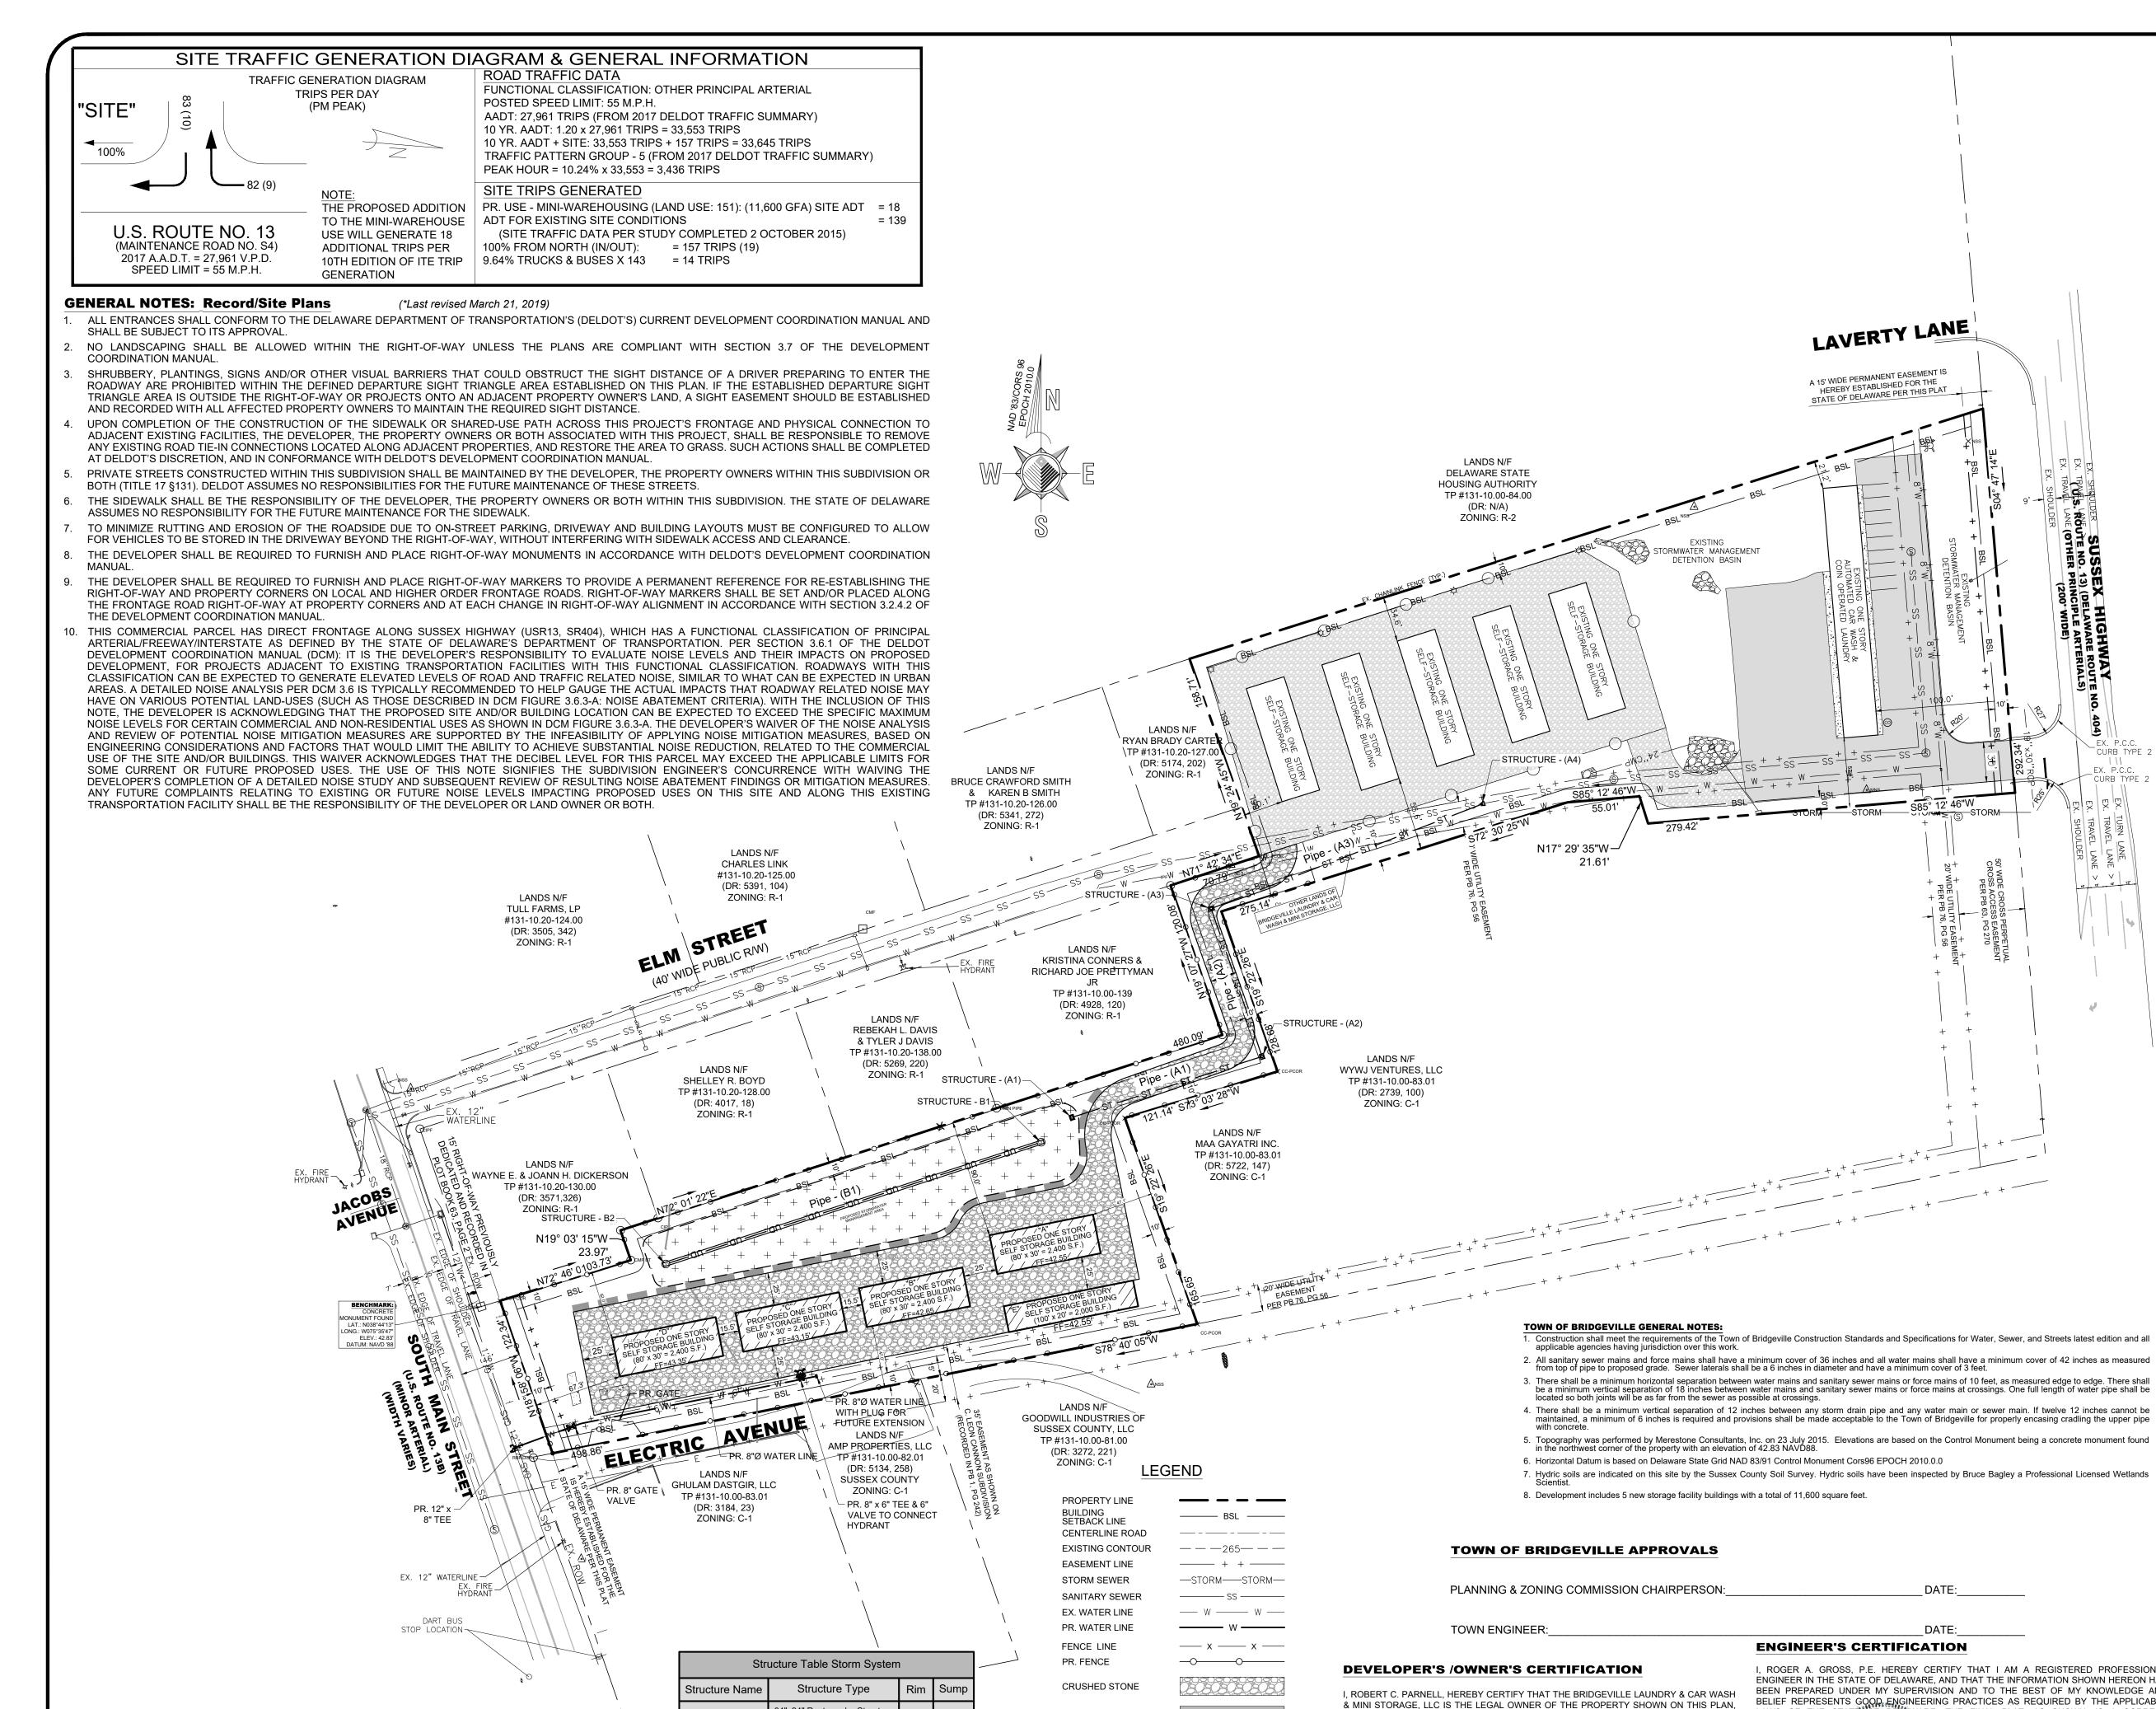

34"x24" Rectangular Structu

w/Trash Rack

34"x24" Rectangular Structure

w/Manhole Frame & Cover

34"x24" Rectangular Structure

w/Manhole Frame & Cover

HDPE Flared End Section

6" Cleanout

6" Cleanout

37.25

38.42

8.42

N/A

40.39

40.00 36.00

40.50 36.00

BLACKTOP PAVEMENT

EX. FIRE HYDRANT 💢

HANDICAP MARKER

SIGN

CLEAN OUT

UTILITY POLE

TEST BORE

PR. FIRE HYDRANT 💢

\_\_\_

co 🔘

Structure - (A1

Structure - (A2)

Structure - (A3)

Structure - (A4)

Structure - B1

Structure - B2

End Inve

38.75

38.75

38.75

36.00

38.75

38.75

36.00

LAVERTY LANE

A 15' WIDE PERMANENT EASEMENT IS

HEREBY ESTABLISHED FOR THE STATE OF DELAWARE PER THIS PLAT

**ENGINEER'S CERTIFICATION** 

No. 7542

ROGER A. GROSS, R.E. (DE REGISTRATION NO. 7842)

MERESTONE CONSULTANTS, INC.

12/15/23

APPLICABLE LAWS AND REGULATIONS.

P O BOX 3

FELTON, DE 19943

302-270-1649

BRIDGEVILLE LAUNDRY & CAR WASH & MINI STORAGE, LLC

Structure - (A2)

Structure - (A3)

Structure - B2

Pipe Name | Beg. Structure | End Structure

Structure - (A1)

Structure - (A2)

Structure - (A3)

Structure - B1

Pipe - (A2)

Pipe - (B1)

Pipe Table Storm System

116

299

0.00%

0.00%

HDPE Pipe

HDPE Pipe

HDPE Pipe (Perf.