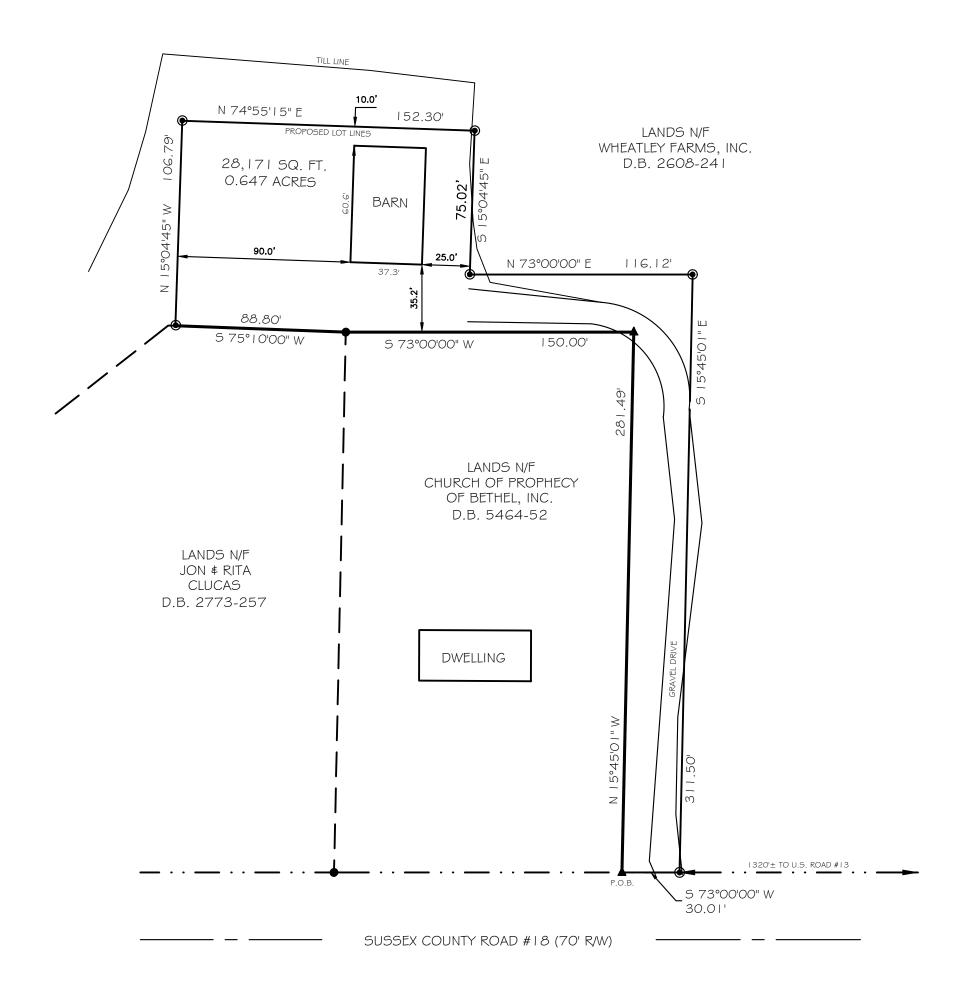

## WHEATLEY FARMS, INC.

8595 CANNON ROAD, BRIDGEVILLE, DE 19933 TOWN OF BRIDGEVILLE

NORTHWEST FORK HUNDRED SUSSEX COUNTY STATE OF DELAWARE

SCALE I" =50'

AUGUST 19, 2024

PREPARED BY:

PH: 302-629-9895 FAX: 302-629-2391