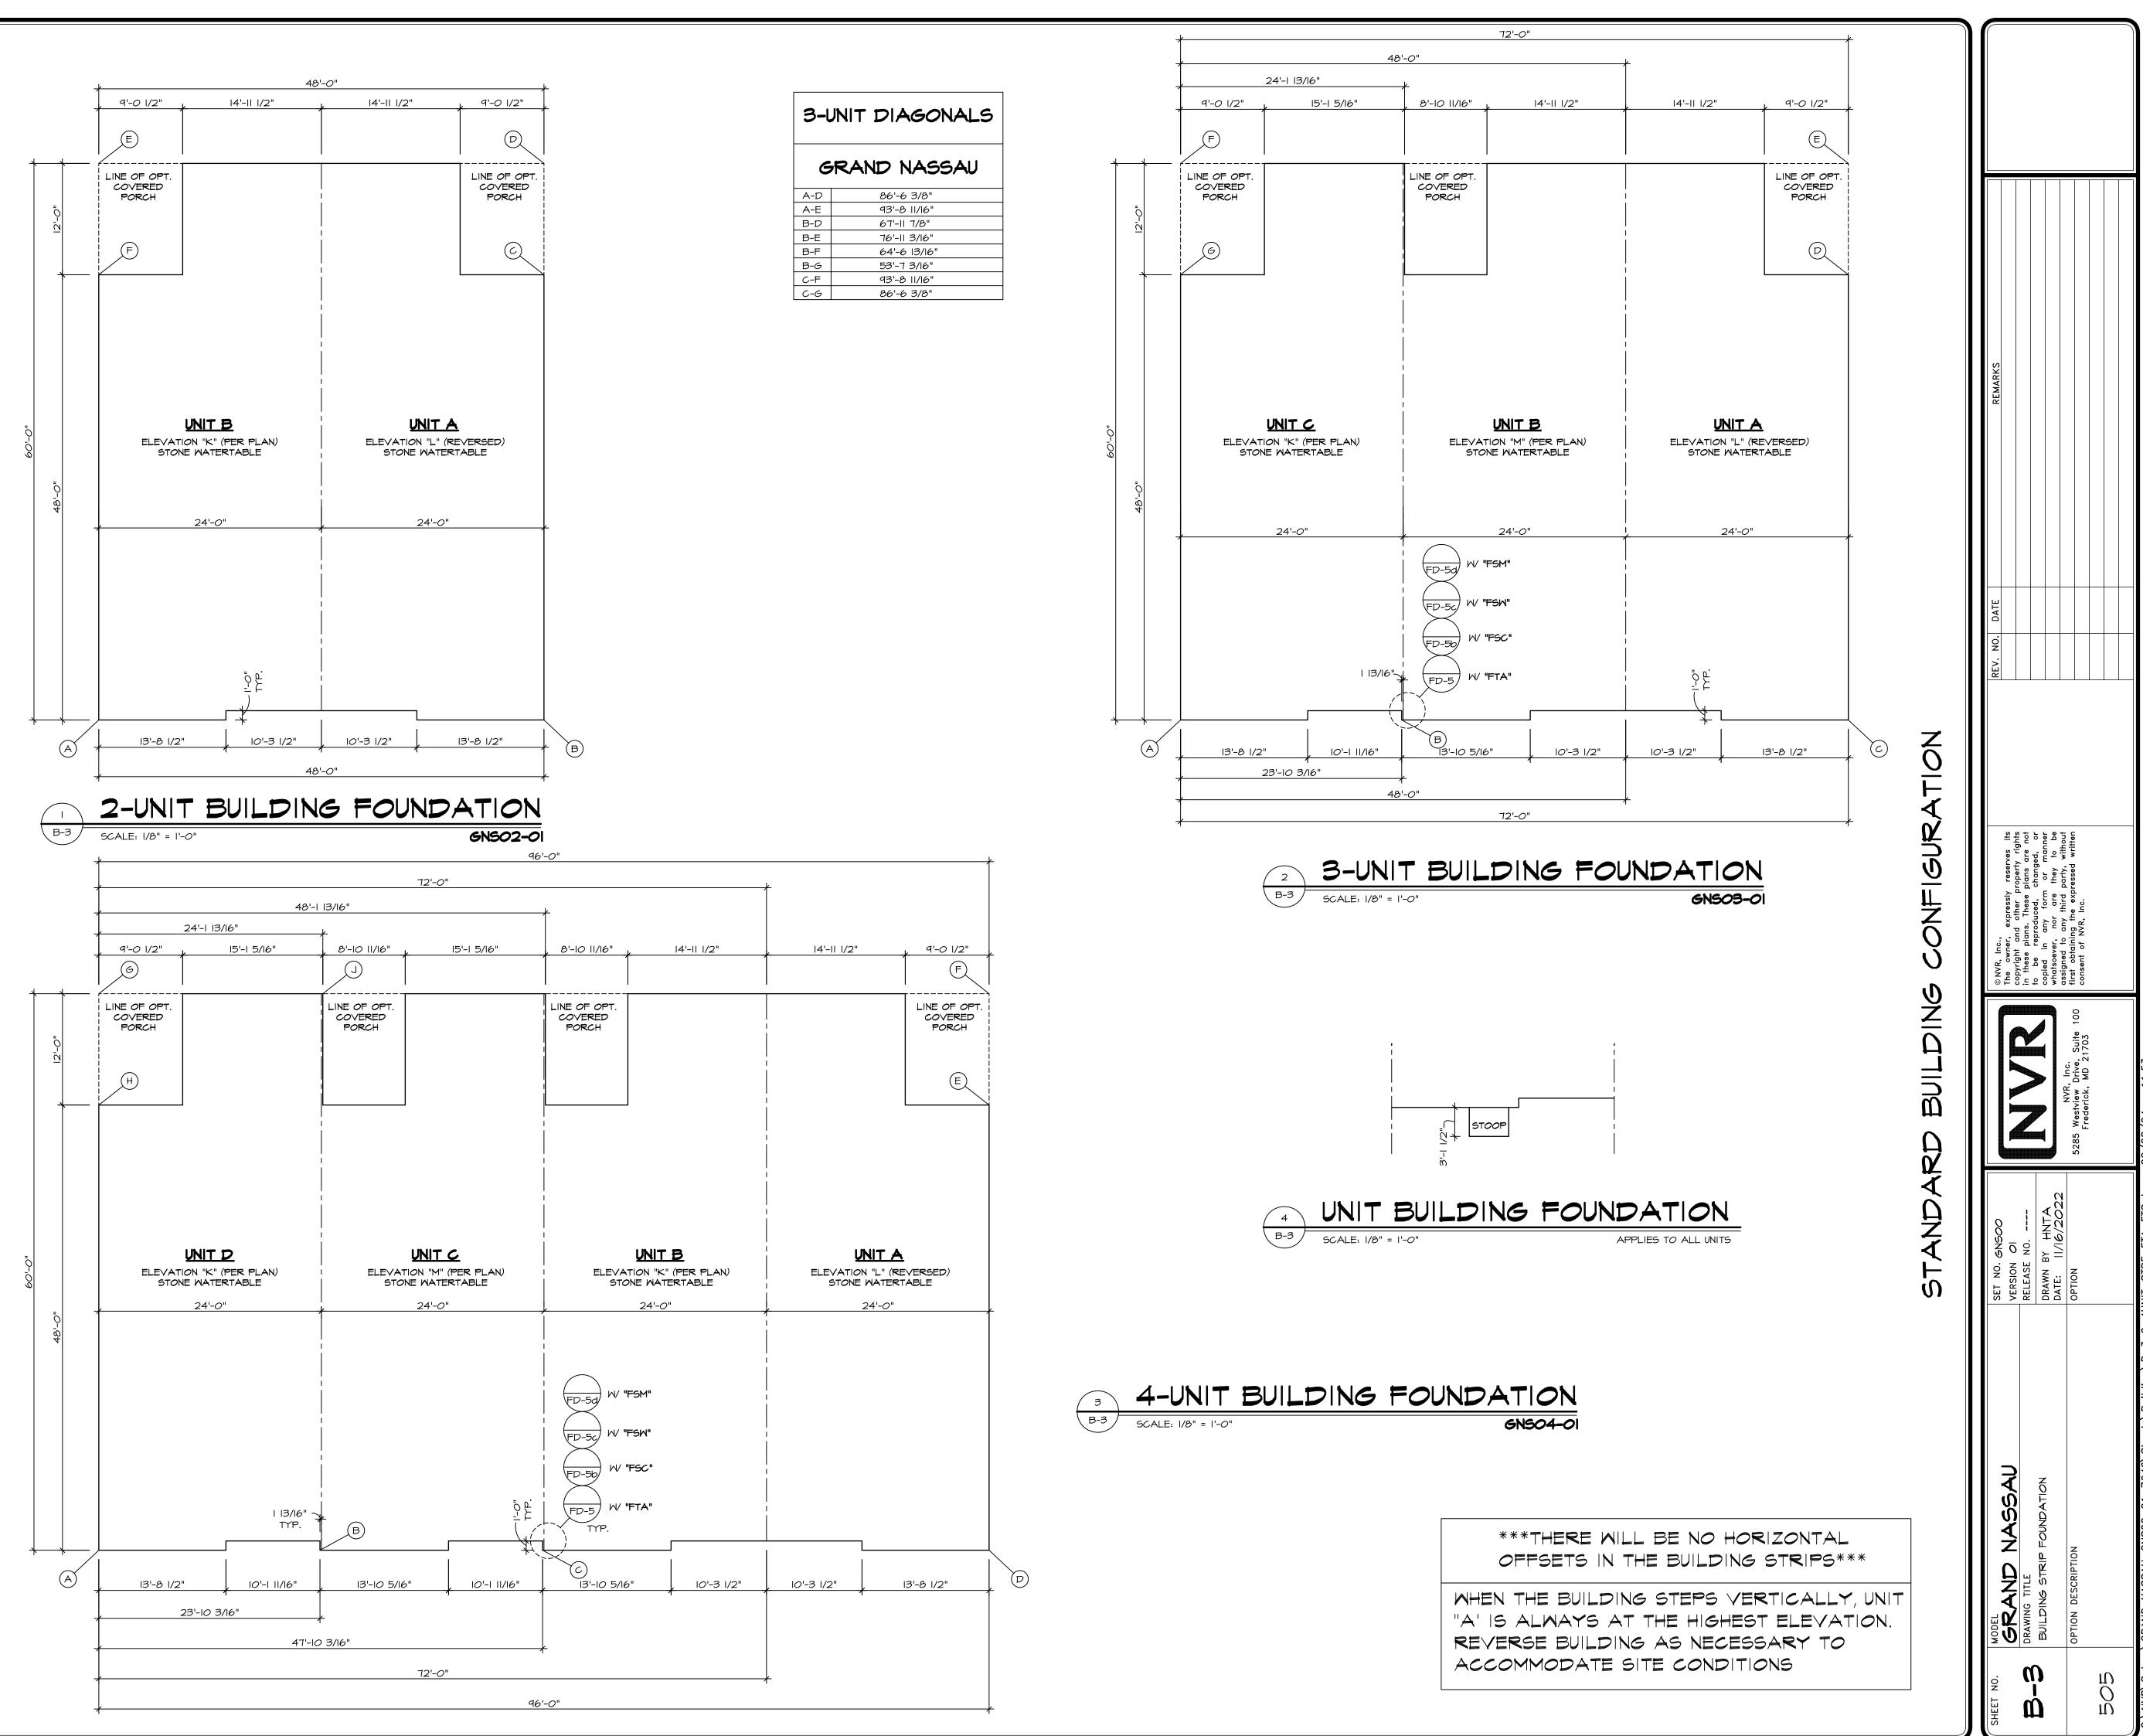

STANDARD BUILDING CONFIGURATION

NOTES: WHEN THE BUILDING STEPS VERTICALLY, UNIT "A" IS ALWAYS AT THE HIGHEST ELEVATION. REVERSE BUILDING AS NECESSARY TO ACCOMMODATE SITE CONDITIONS.

| 2-UNIT DIAGONALS |              |  |  |  |  |
|------------------|--------------|--|--|--|--|
| GRAND NASSAU     |              |  |  |  |  |
| A-C              | 67'-10 9/16" |  |  |  |  |
| A-D              | 76'-10 1/16" |  |  |  |  |
| B-E              | 76'-10 1/16" |  |  |  |  |
| B-F              | 67'-10 9/16" |  |  |  |  |

| 4-UNIT DIAGONALS |              |  |  |  |  |  |
|------------------|--------------|--|--|--|--|--|
| G                | GRAND NASSAU |  |  |  |  |  |
| L-A              | 64'-8 1/8"   |  |  |  |  |  |
| B-E              | 86'-7 15/16" |  |  |  |  |  |
| B-F              | 93'-10 1/16" |  |  |  |  |  |
| B-G              | 64'-6  3/ 6" |  |  |  |  |  |
| B-H              | 53'-7 3/16"  |  |  |  |  |  |
| C-E              | 67'-11 7/8"  |  |  |  |  |  |
| C-F              | 76'-11 3/16" |  |  |  |  |  |
| C-G              | 76'-8 15/16" |  |  |  |  |  |
| C-H              | 67'-9 5/16"  |  |  |  |  |  |
| D-J              | 93'-7 5/16"  |  |  |  |  |  |

## NOTES:

I. REFER TO UNIT FOUNDATION DRAWING FOR ADDITIONAL FOUNDATION DIMENSIONS AND DETAILS.

2. REFER TO STANDARD DETAIL FA-I FOR PARTYWALL DETAILS