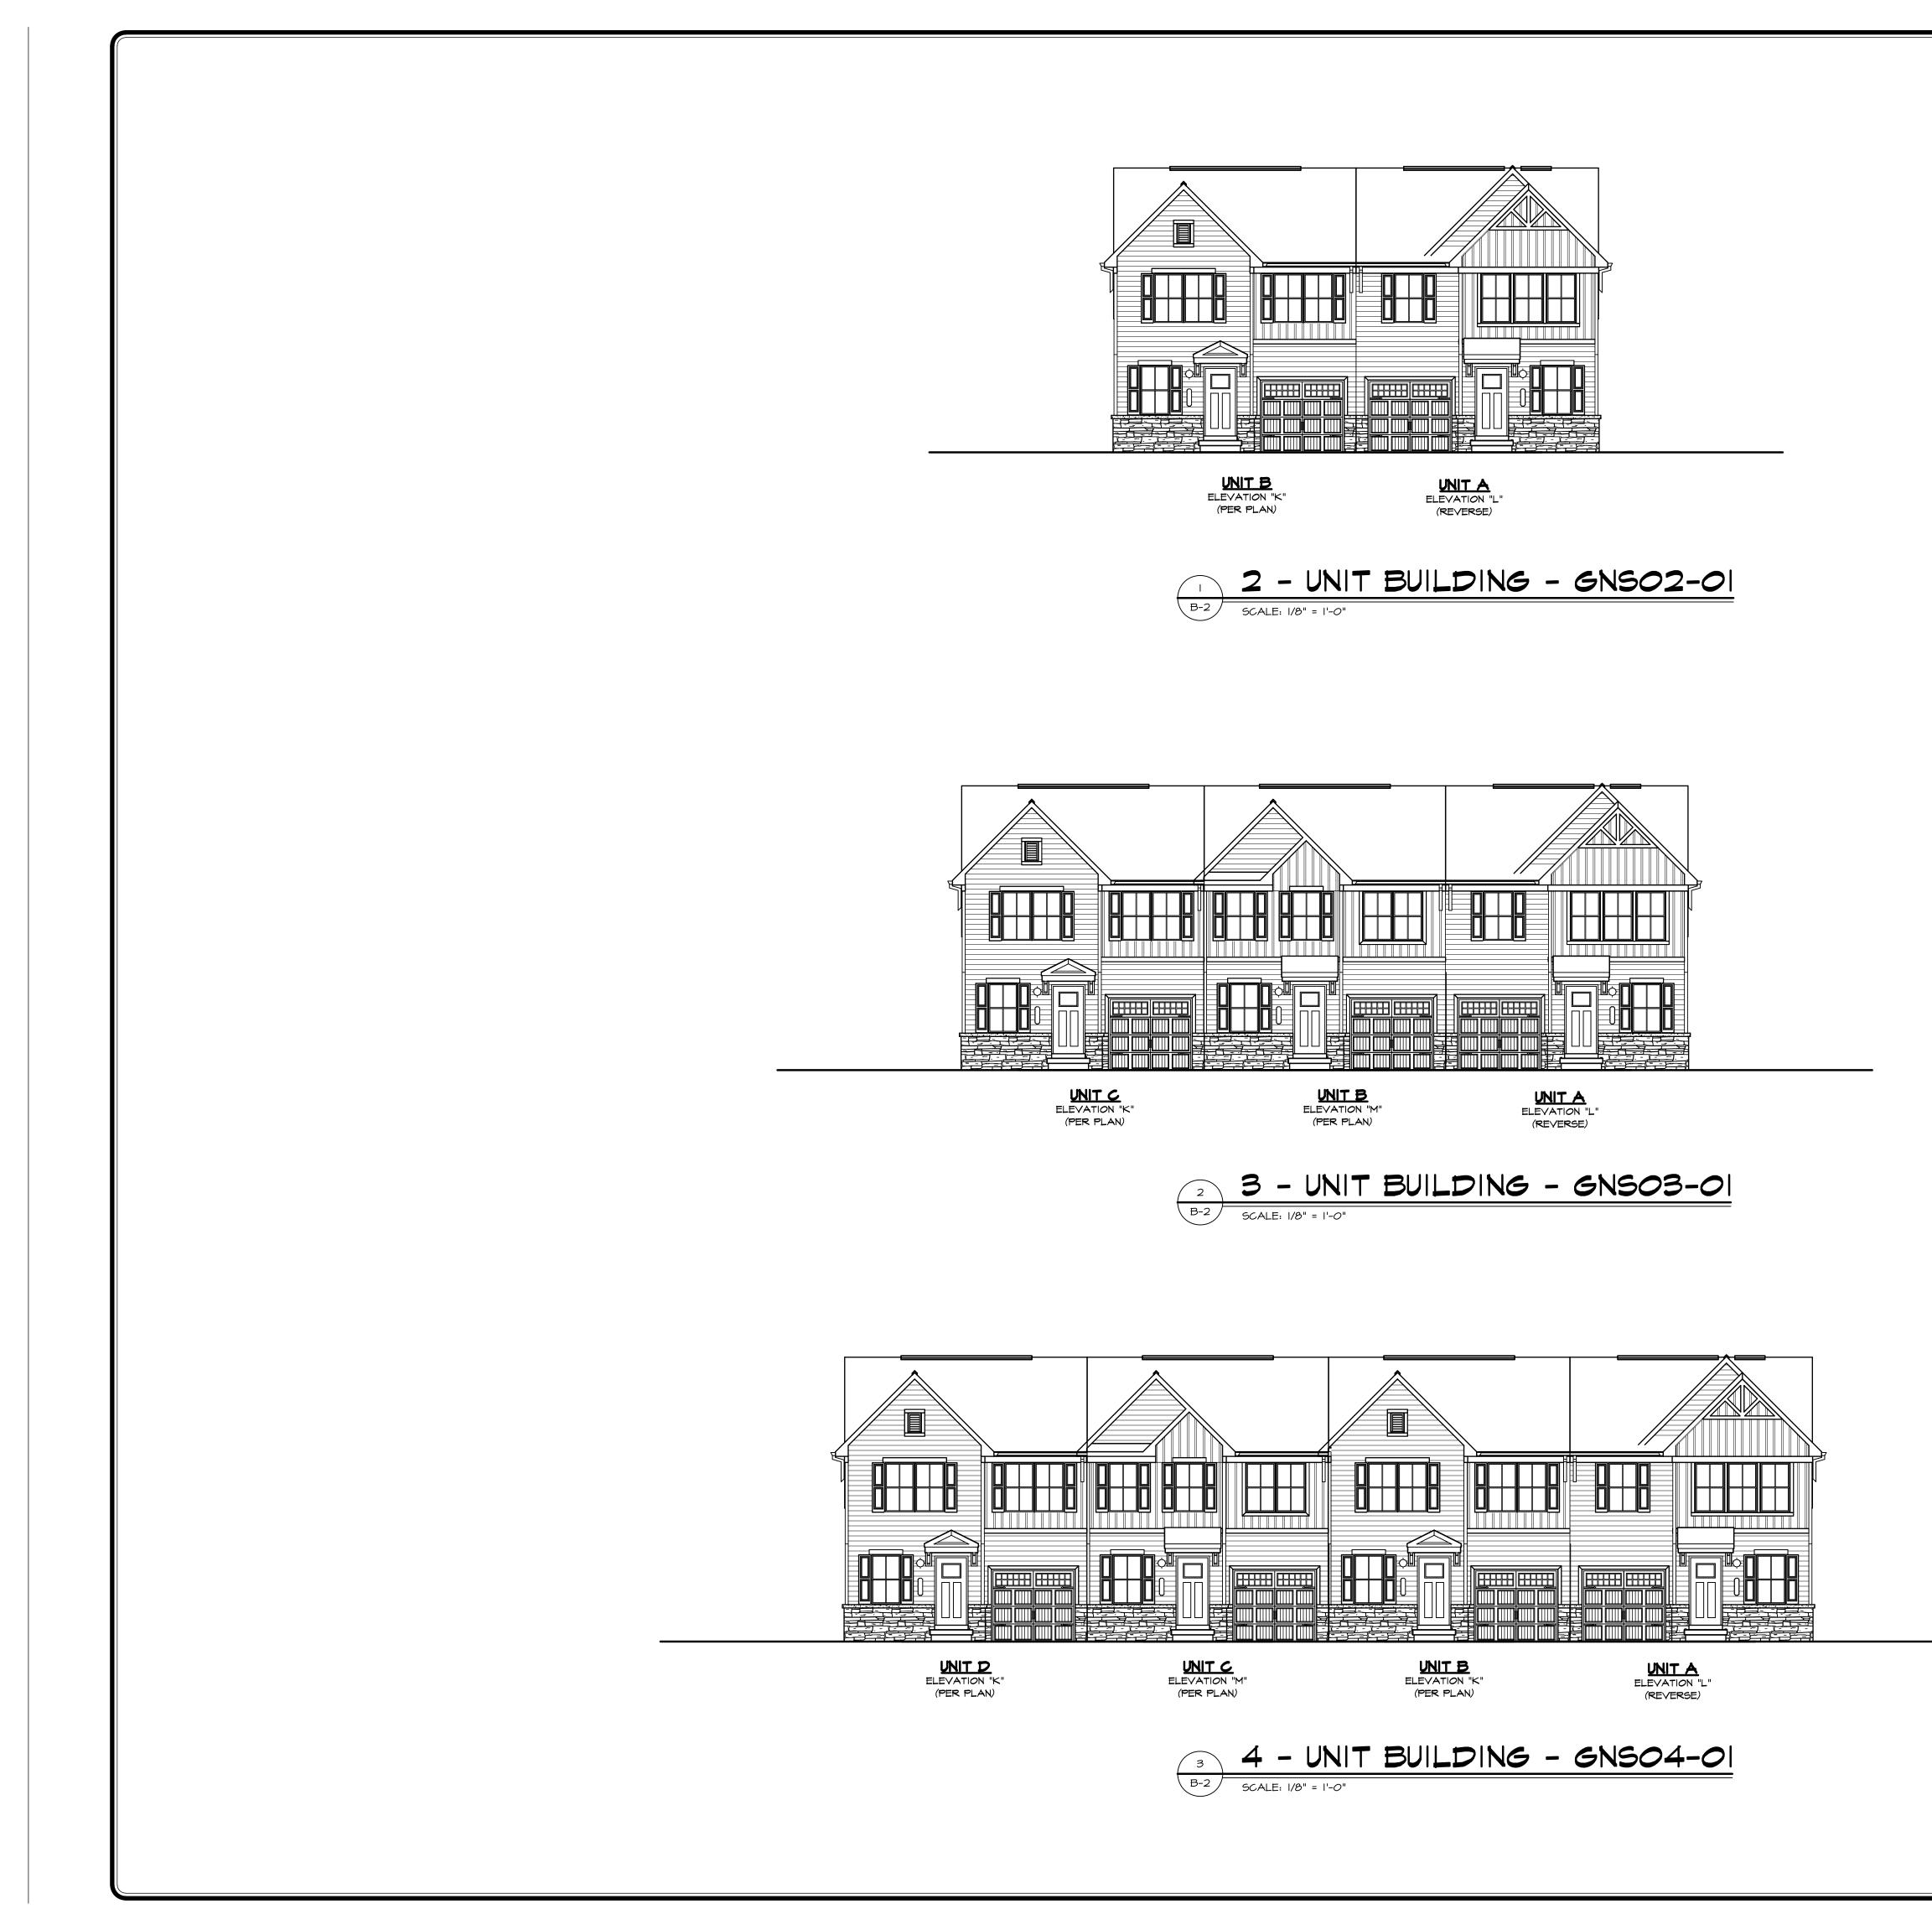

STANDARD BUILDING CONFIGURATION

NOTES: WHEN THE BUILDING STEPS VERTICALLY, UNIT "A" IS ALWAYS AT THE HIGHEST ELEVATION. REVERSE BUILDING AS NECESSARY TO ACCOMMODATE SITE CONDITIONS.

| 2-UNIT DIAGONALS |              |  |  |  |  |
|------------------|--------------|--|--|--|--|
| GRAND NASSAU     |              |  |  |  |  |
| A-C              | 67'-10 9/16" |  |  |  |  |
| A-D              | 76'-10 1/16" |  |  |  |  |
| B-E              | 76'-10 1/16" |  |  |  |  |
| B-F              | 67'-10 9/16" |  |  |  |  |